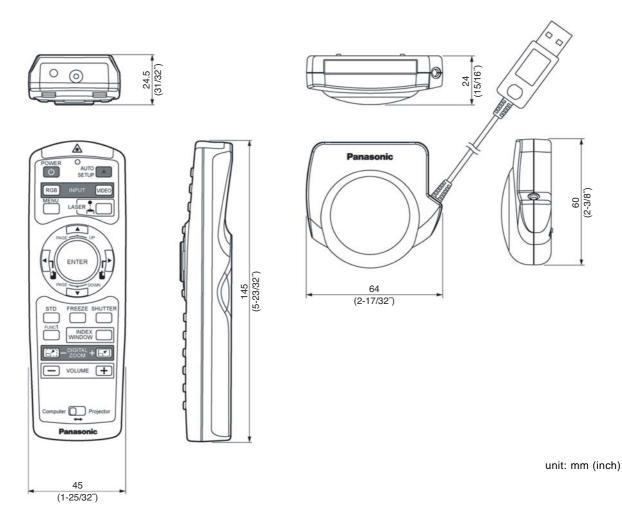

### **Specifications**

Power supply: 3 V DC (AAA battery x 2)

Operation range: Approx. 7 m when operated from directly in front of the signal receptor

Dimensions (W x H x D): 45 x 145 x 24.5 mm (1-25/32" x 5-23/32" x 31/32")

#### **Dimensions**

#### Remote control unit

## Wireless receiver

Note: This illustration is not drawn to scale.