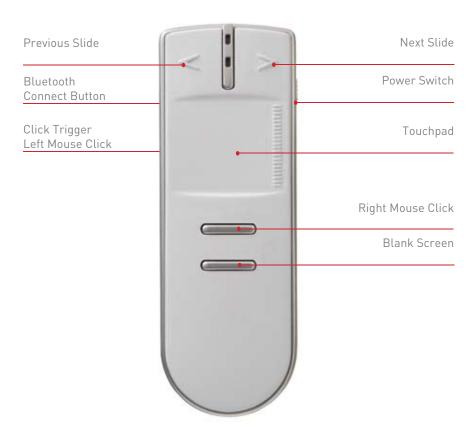

## PRESENT WITH CONFIDENCE

Bluetooth Up to 33ft. Range

**Integrated Touchpad** 

**Cursor and Slideshow Control** 

## **Bluetooth Touchpad Remote**

- Slim and compact
- Wireless touchpad
- No software needed
- Cursor and slide control

## PRESENT WITH CONFIDENCE

The Interlink VP4750 Bluetooth Touchpad Remote from SMK-Link has a simple and compact design, yet powerful presentation tool for all levels of users.

Features built-in wireless touchpad technology, cursor and slide controls, the VP4750 remote reaches 33 feet of wireless range via secure Bluetooth. Designed for plug-and-play, the VP4750 works instantly with any Windows and Mac computers without the need to install software.

## Slide Control Touchpad 30mmx26mm Cursor Control Compact Design Interface: Bluetooth Range: Up to 33' PC or Mac Bluetooth enabled Microsoft PowerPoint or Apple Keynote