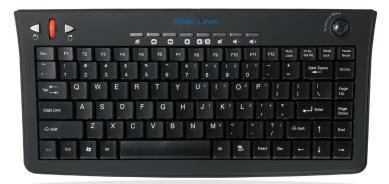

## SMK-LINK

Reliable media keyboard provides up to 100 ft transmission range Earth-friendly rechargeable – no more disposable batteries Built-in trackball with mouse click buttons and scroll wheel Unique expandable input system: PowerPoint green laser presenter (sold separately) sharing the same receiver dongle

## Specifications

- 2.4GHz wireless keyboard
- Transmission range up to 100 ft
- Auto RF scan and channel switching
- 8 one-touch hot keys
- In-use recharging via included USB cable
- Power saving sleep mode
- Auto pairing of keyboard & receiver
- Built-in optical trackball
- Integrated mouse buttons with scroll wheel