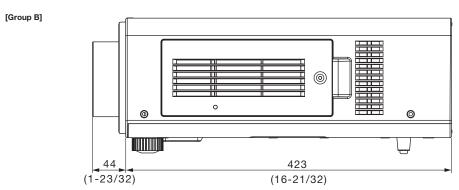

Weight: 1.1 kg (2.4 lbs)

Group A PT-DZ870K/DZ870LK/DZ870W/DZ870LW/DW830K/DW830LK/DW830W/DW830LW/ Applicable projector:

DX100K/DX100LK/DX100W/DX100LW

Group B PT-DZ770K/DZ770LK/DZ770S/DZ770LS/DW740S/DW740LS/DW740K/DW740LK/

DW730S/DW730LS/DW730K/DW730LK/DX810S/DX810LS/DX810K/DX810LK/DX800S/ DX800LS/DX800K/DX800LK/DZ680K/DZ680LK/DZ680S/DZ680LS/DW640K/DW640LK/ DW640S/DW640LS/DX610K/DX610LK/DX610S/DX610LS/DZ6710/DZ6710L/DZ6700/ DZ6700L/DW6300S/DW6300LS/DW6300K/DW6300LK/D6000S/D6000LS/D6000K/

## **Dimensions**

SFD12A003-3

Illustration shows the lens attached to an applicable projector.

unit: mm (inch) NOTE: This illustration is not drawn to scale.

For information on the projection distance, refer to the specifications for the projector to which the lens will be mounted. DLP is a trademark of Texas Instruments. Weights and dimensions shown are approximate. Specifications subject to change without notice.