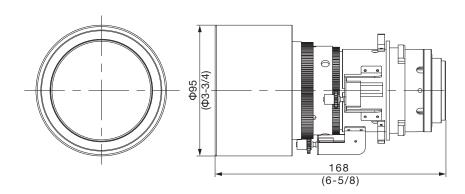

## **Specifications**

F value: 1.8 - 2.4Focal distance (f): 19.4-27.9 mm

Dimensions (W  $\times$  H  $\times$  D):  $95 \times 95 \times 168 \text{ mm} (3-3/4 \times 3-3/4 \times 6-5/8 \text{ inches})$ 

## **Dimensions**

SFD12A003-3

Illustration shows the lens attached to an applicable projector.

unit: mm (inch) NOTE: This illustration is not drawn to scale.

For information on the projection distance, refer to the specifications for the projector to which the lens will be mounted. DLP is a trademark of Texas Instruments. Weights and dimensions shown are approximate. Specifications subject to change without notice.