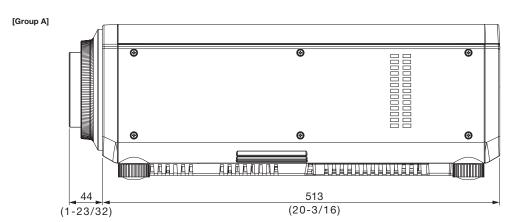

Weight: 1.1 kg (2.4 lbs)

Group A PT-DZ870K/DZ870LK/DZ870W/DZ870LW/DW830K/DW830LK/DW830W/DW830LW/ Applicable projector:

DX100K/DX100LK/DX100W/DX100LW

Group B PT-DZ770K/DZ770LK/DZ770S/DZ770LS/DW740S/DW740LS/DW740K/DW740LK/

## **Dimensions**

SFD12A003-3

Illustration shows the lens attached to an applicable projector.

unit: mm (inch) NOTE: This illustration is not drawn to scale.

For information on the projection distance, refer to the specifications for the projector to which the lens will be mounted. DLP is a trademark of Texas Instruments. Weights and dimensions shown are approximate. Specifications subject to change without notice.