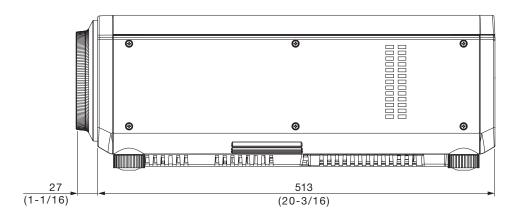

#### **Dimensions**

Illustration shows the lens attached to an applicable projector.

[Group A]

unit: mm (inch) NOTE: This illustration is not drawn to scale.

#### [Group B]