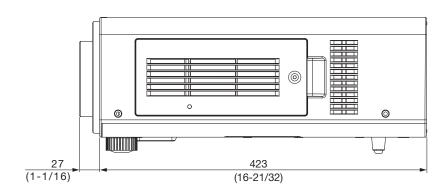

hes})$ 

Weight: 0.8 kg (1.8 lbs)

Applicable projector: Group A PT-DZ870K/DZ870LK/DZ870W/DZ870LW/DW830K/DW830LK/DW830W/DW830LW/

DX100K/DX100LK/DX100W/DX100LW

Group B PT-DZ770K/DZ770LK/DZ770S/DZ770LS/DW740S/DW740LS/DW740K/DW740LK/

DW730S/DW730LS/DW730K/DW730LK/DX810S/DX810LS/DX810K/DX810LK/DX800S/ DX800LS/DX800K/DX800LK/DZ680K/DZ680LK/DZ680S/DZ680LS/DW640K/DW640LK/ DW640S/DW640LS/DX610K/DX610LK/DX610S/DX610LS/DZ6710/DZ6710L/DZ6700/ DZ6700L/DW6300S/DW6300LS/DW6300K/DW6300LK/D6000S/D6000LS/D6000K/

D6000LK/D5000S/D5000LS

Group C PT-RZ670/DZ670L/RW630/RW630L

Group D PT-DZ780/DZ780L/DW750/DW750L/DX820/DX820L

#### **Dimensions**



Illustration shows the lens attached to an applicable projector.

[Group A]



unit: mm (inch) NOTE: This illustration is not drawn to scale.

#### [Group B]



## [Group C]



# [Group D]



unit : mm (inch) NOTE: This illustration is not drawn to scale.

For information on the projection distance, refer to the specifications for the projector to which the lens will be mounted. DLP is a trademark of Texas Instruments. Weights and dimensions shown are approximate. Specifications subject to change without notice.