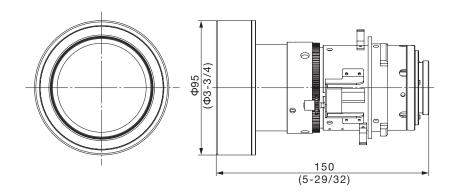

### **Specifications**

F value: 1.8 Focal distance (f): 11.9 mm

Dimensions (W  $\times$  H  $\times$  D):  $95 \times 95 \times 150 \text{ mm} (3-3/4 \times 3-3/4 \times 5-29/32 \text{ inches})$ 

Weight: 0.8 kg (1.8 lbs)

#### **Dimensions**

Illustration shows the lens attached to an applicable projector.

[Group A]

unit: mm (inch) NOTE: This illustration is not drawn to scale.