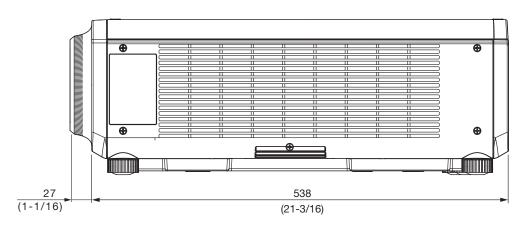

# [Group D]

unit : mm (inch) NOTE: This illustration is not drawn to scale.

For information on the projection distance, refer to the specifications for the projector to which the lens will be mounted. DLP is a trademark of Texas Instruments. Weights and dimensions shown are approximate. Specifications subject to change without notice.