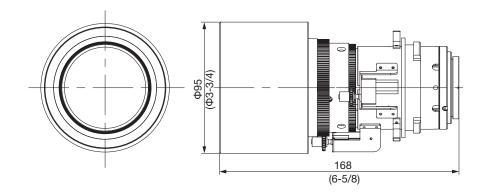

## **Specifications**

F value: 1.8 - 2.4Focal distance (f): 33.9-53.2 mm

Dimensions (W  $\times$  H  $\times$  D):  $95 \times 95 \times 168 \text{ mm} (3-3/4 \times 3-3/4 \times 6-5/8 \text{ inches})$ 

### **Dimensions**

Illustration shows the lens attached to an applicable projector.

[Group A]

unit: mm (inch) NOTE: This illustration is not drawn to scale.

[Group B]