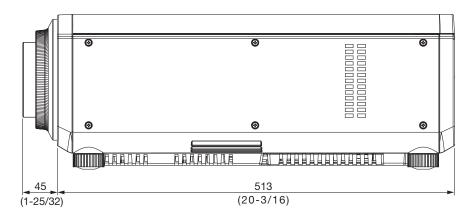

### **Dimensions**

Illustration shows the lens attached to an applicable projector.

[Group A]

unit: mm (inch) NOTE: This illustration is not drawn to scale.

[Group B]