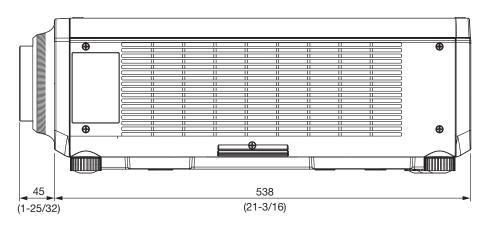

## [Group D]

unit : mm (inch) NOTE: This illustration is not drawn to scale.

For information on the projection distance, refer to the specifications for the projector to which the lens will be mounted. DLP is a trademark of Texas Instruments. Weights and dimensions shown are approximate. Specifications subject to change without notice.