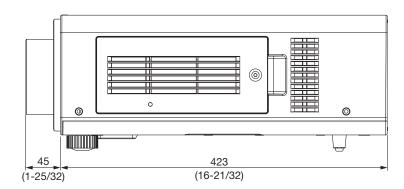

### **Dimensions**

Illustration shows the lens attached to an applicable projector.

[Group A]

unit: mm (inch) NOTE: This illustration is not drawn to scale.

[Group B]

# [Group C]