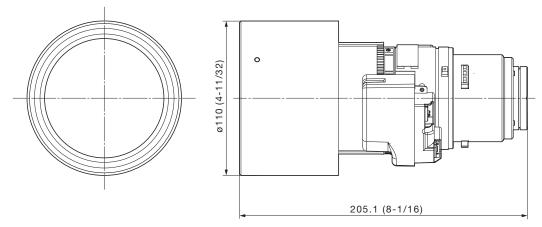

## **Specifications**

F value: 1.7-2.24

Focal distance (f): 31.34 mm-56.79 mm

Dimensions (W  $\times$  H  $\times$  D):  $110 \times 110 \times 205.1^{*1}$ mm (4-11/32 × 4-11/32 × 8-1/16\*1inches)

Weight: Approx. 1.52 kg\*2(3.4 lbs\*2)

## **Dimensions**

The illustration shows the lens attached to the projector.

NOTE: Please read the projector's instruction manual for throw distances. Weights and dimensions shown are approximate. Specifications subject to change without notice.

unit : mm (inch) NOTE: This illustration is not drawn to scale.

<sup>\*1</sup> At maximum length.

<sup>\*2</sup> Average value. May differ depending on the actual unit.