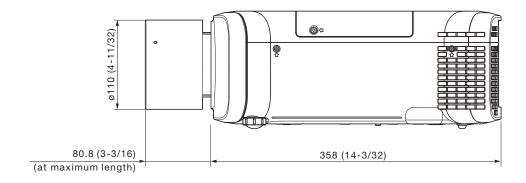

## **Dimensions**

The illustration shows the lens attached to the projector.

NOTE: Please read the projector's instruction manual for throw distances. Weights and dimensions shown are approximate. Specifications subject to change without notice.

unit : mm (inch) NOTE: This illustration is not drawn to scale.

<sup>\*1</sup> At maximum length.

<sup>\*2</sup> Average value. May differ depending on the actual unit.