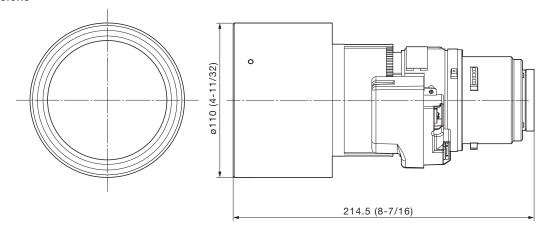

## **Specifications**

F value: 1.7 - 2.3

56.41 mm-101.66 mm Focal distance (f):

Dimensions (W  $\times$  H  $\times$  D):  $110 \times 110 \times 214.5^{*1}$ mm (4-11/32 × 4-11/32 × 8-7/16\*1inches)

Weight: Approx. 1.55 kg\*2(3.4 lbs\*2)

## **Dimensions**

The illustration shows the lens attached to the projector.

NOTE: Please read the projector's instruction manual for throw distances. Weights and dimensions shown are approximate. Specifications subject to change without notice.

unit : mm (inch) NOTE: This illustration is not drawn to scale.

<sup>\*1</sup> At maximum length.

<sup>\*2</sup> Average value. May differ depending on the actual unit.