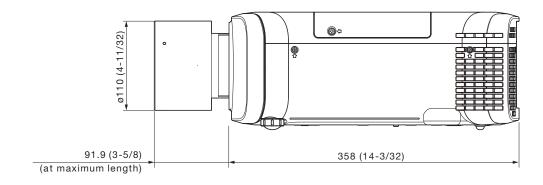

## **Dimensions**

The illustration shows the lens attached to the projector.

NOTE: Please read the projector's instruction manual for throw distances. Weights and dimensions shown are approximate. Specifications subject to change without notice.

unit : mm (inch) NOTE: This illustration is not drawn to scale.

<sup>\*1</sup> At maximum length.

<sup>\*2</sup> Average value. May differ depending on the actual unit.