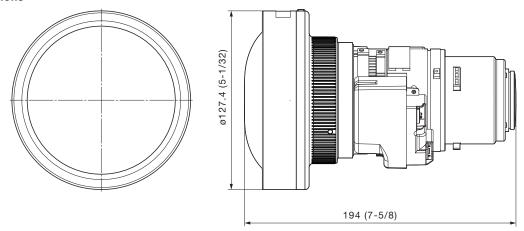

## **Specifications**

F value: 1.7–1.99

Focal distance (f): 13.09 mm-17.03 mm

Dimensions (W × H × D):  $127.4 \times 194^{*1}$ mm (5-1/32 × 5-1/32 × 7-5/8\*1inches)

Weight: Approx. 1.20 kg\*2(2.6 lbs\*2)

Applicable projector: PT-EZ590 series: PT-EZ590/EW650/EW550/EX620

## **Dimensions**

The illustration shows the lens attached to the projector.

NOTE: Please read the projector's instruction manual for throw distances.
Weights and dimensions shown are approximate. Specifications subject to change without notice.

unit : mm (inch)
NOTE: This illustration is not drawn to scale.

<sup>\*1</sup> At maximum length.

<sup>\*2</sup> Average value. May differ depending on the actual unit.