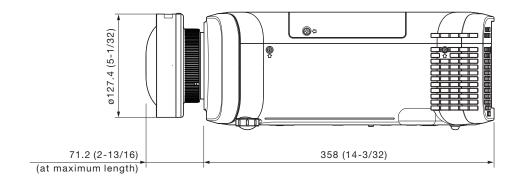

## **Dimensions**

The illustration shows the lens attached to the projector.

NOTE: Please read the projector's instruction manual for throw distances.
Weights and dimensions shown are approximate. Specifications subject to change without notice.

unit : mm (inch)
NOTE: This illustration is not drawn to scale.

<sup>\*1</sup> At maximum length.

<sup>\*2</sup> Average value. May differ depending on the actual unit.