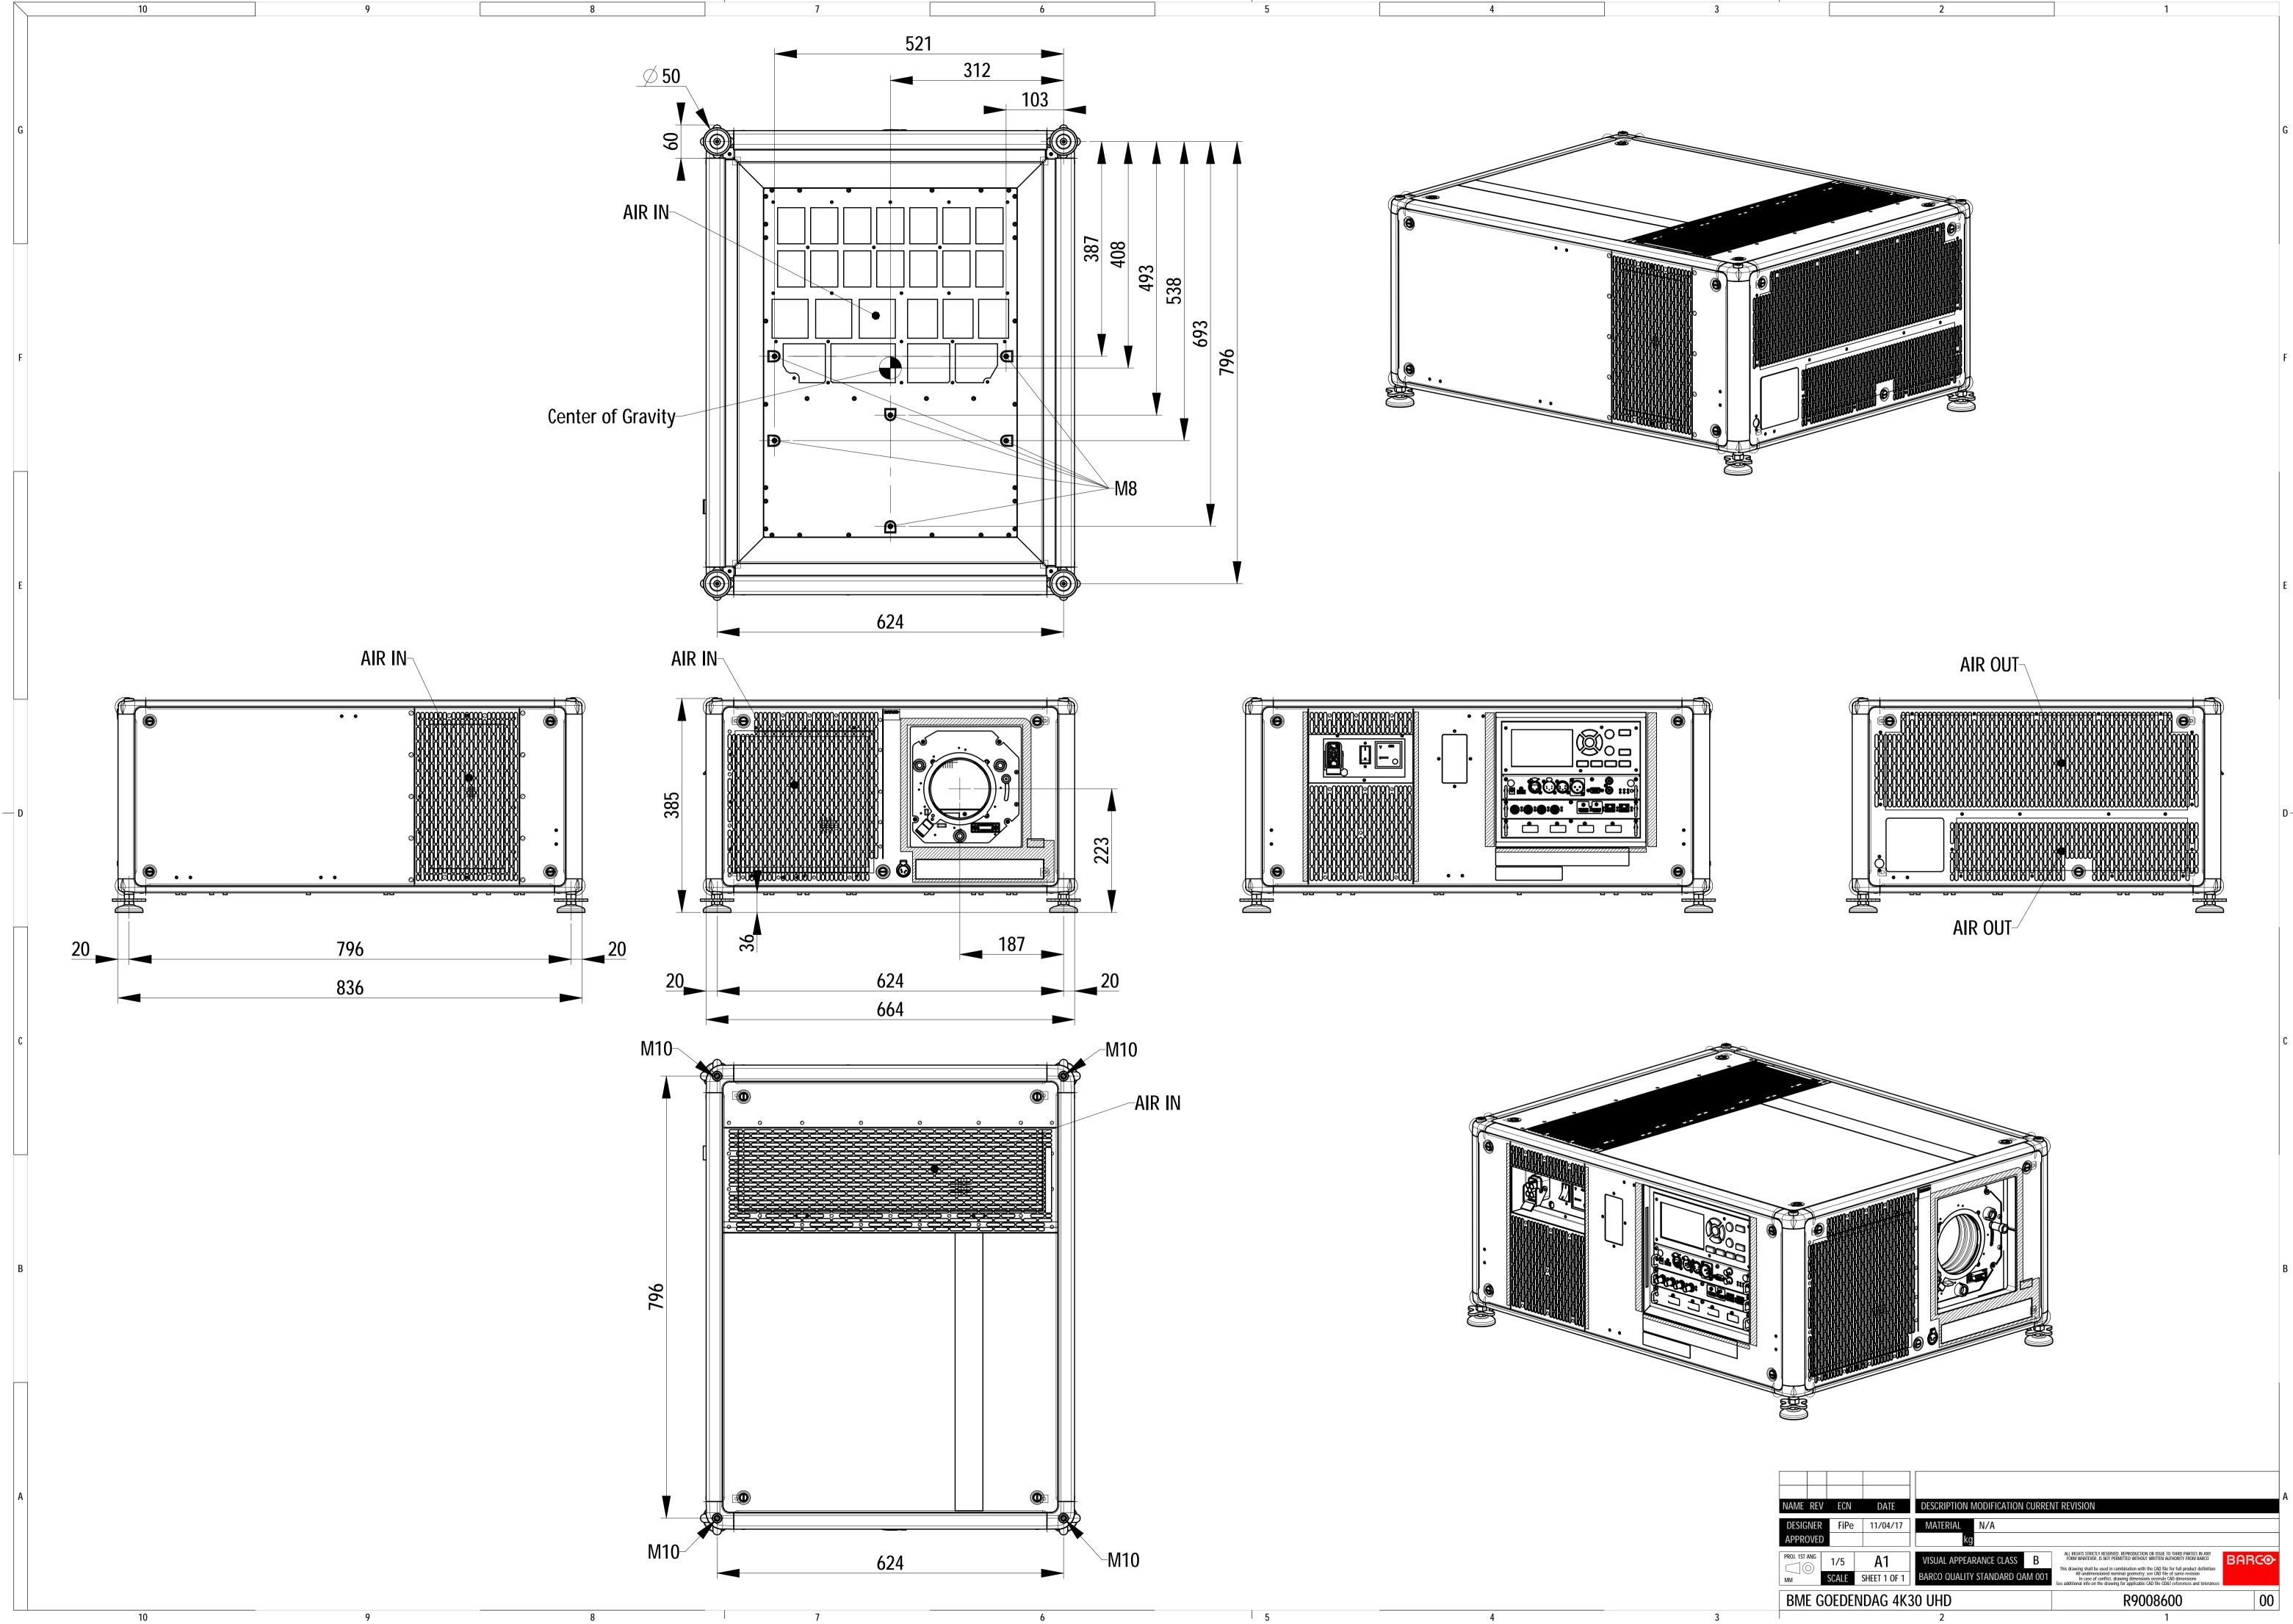

| APPROVE                | D            |                    | kg                                                          |                                                                                                                                                                                                                                                                                                                                                                                                                                                                                       |      |
|------------------------|--------------|--------------------|-------------------------------------------------------------|---------------------------------------------------------------------------------------------------------------------------------------------------------------------------------------------------------------------------------------------------------------------------------------------------------------------------------------------------------------------------------------------------------------------------------------------------------------------------------------|------|
| PROJ. 1ST ANG          | 1/5<br>SCALE | A1<br>SHEET 1 OF 1 | VISUAL APPEARANCE CLASS B<br>BARCO QUALITY STANDARD QAM 001 | ALL RIGHTS STRICTLY RESERVED. REPRODUCTION OR ISSUE TO THIRD PARTIES IN ANY<br>FORM WHATEVER, IS NOT PERMITTED WITHOUT WRITTEN AUTHORITY FROM BARCO<br>This drawing shall be used in combination with the CAD file for full product definition<br>All undimensioned nominal geometry. see CAD file of same revision<br>In case of conflict, drawing dimensions overrule CAD dimensions<br>See additional info on the drawing for applicable CAD file CAD ir feferences and tolerances | 360- |
| BME GOEDENDAG 4K30 UHD |              |                    |                                                             | R9008600                                                                                                                                                                                                                                                                                                                                                                                                                                                                              | 00   |
| 2                      |              |                    |                                                             | 1                                                                                                                                                                                                                                                                                                                                                                                                                                                                                     |      |