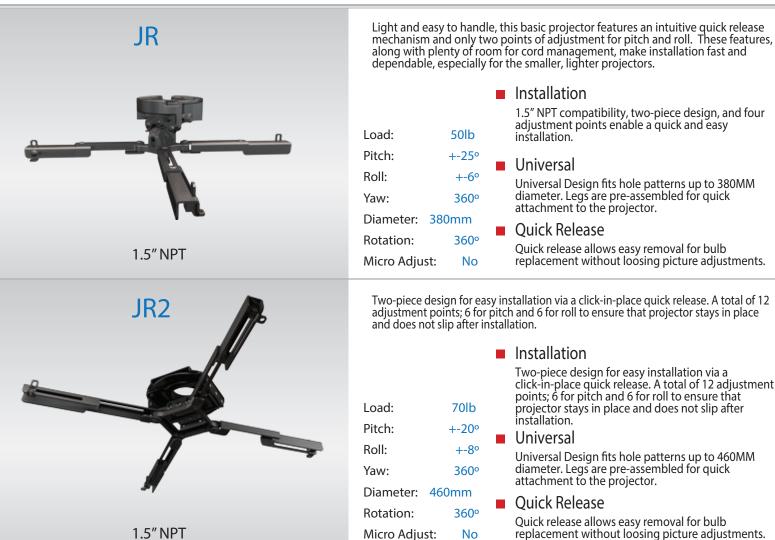

## **Universal Projectors**

1.5" NPT Compatible

grip knobs to make all

This top-end projector mount is simply the easiest to install and precisely adjust without the use of tools. Heavy-duty design makes it ideal for larger projectors and/or those with an off-center lens.

Installation

|                  |       |   | Simply rotate the large, easy to grip knobs to make all necessary adjustments during installation.                                   |
|------------------|-------|---|--------------------------------------------------------------------------------------------------------------------------------------|
| Load:            | 70lb  | • | Crimson lead screw adjustment mechanism is unique and precise.                                                                       |
| Pitch:           | +-15° |   | Universal                                                                                                                            |
| Roll:            | +-8°  |   |                                                                                                                                      |
| Yaw:             | 360°  |   | Universal Design fits hole patterns up to 380MM diameter. Additional legs expand the range to cover any large mounting hole pattern. |
| Diameter: 380mm* |       |   |                                                                                                                                      |
| Detetion         | 2000  |   | Quick Release                                                                                                                        |
| Rotation:        | 360°  |   | Quick release allows easy removal for bulb replacement without loosing picture adjustments.                                          |
| Micro Adjust:    | Yes   |   |                                                                                                                                      |
| -                |       |   | *Expandable                                                                                                                          |
|                  |       |   |                                                                                                                                      |