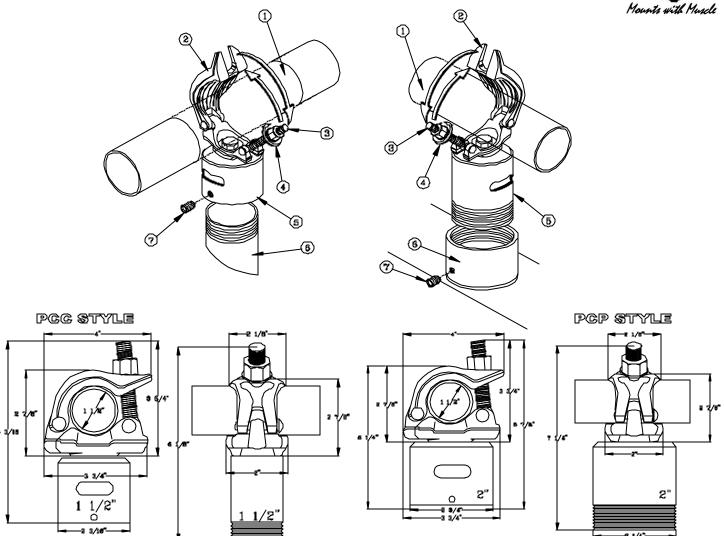

### PCC 1 ½"or 2"

(1). 1 ½ or 2" Truss tube (2). Cheesebrough upper clamp (3). Security bolt (4). Security nut (5). 1 ½ or 2" Pipe Coupling (6). 1 ½ or 2" (NTP) National Tapered Pipe. (customer length requested). (7). allen locking screw.

#### PCP 1 ½" or 2"

(1). 1 ½ or 2" Truss tube (2). Cheesebrough upper clamp (3). Security bolt (4). Security nut (5). 2" Pipe nipple (6). 1 ½ or 2" upper mating coupling from mounting devise.