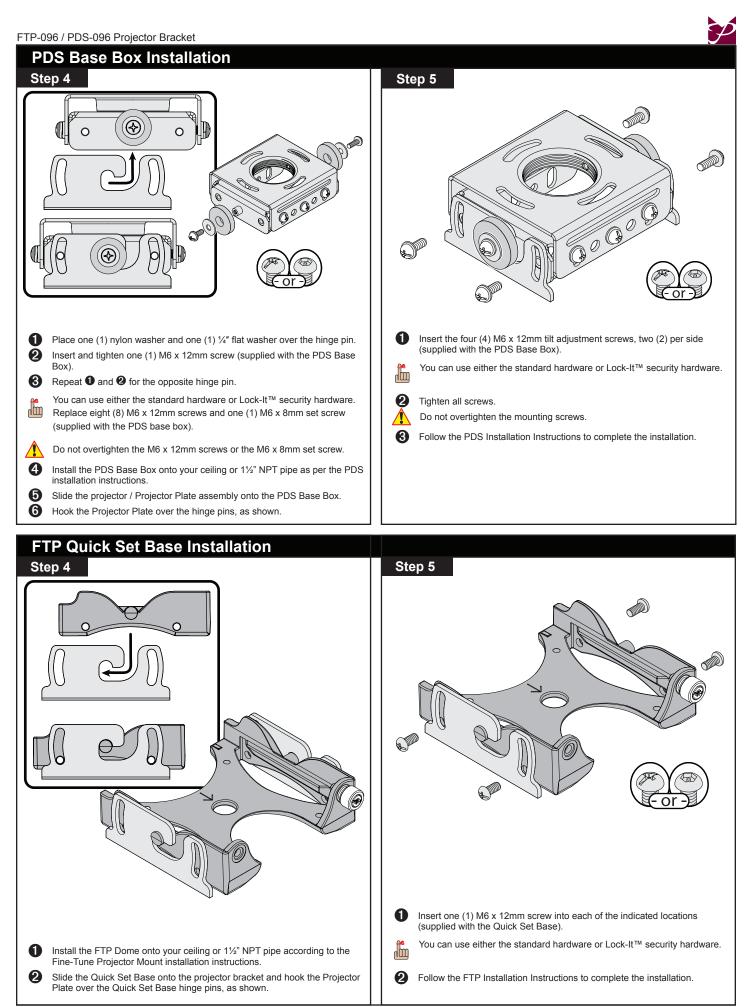

When you see these graphics associated with a step, you have the option of using the standard mounting hardware or the Lock-It<sup>TM</sup> Security hardware.

3130 East Miraloma Avenue, Anaheim, CA 92806 USA <u>USA and Canada</u> Phone: 1.800.368.9700 Fax: 1.800.832.4888