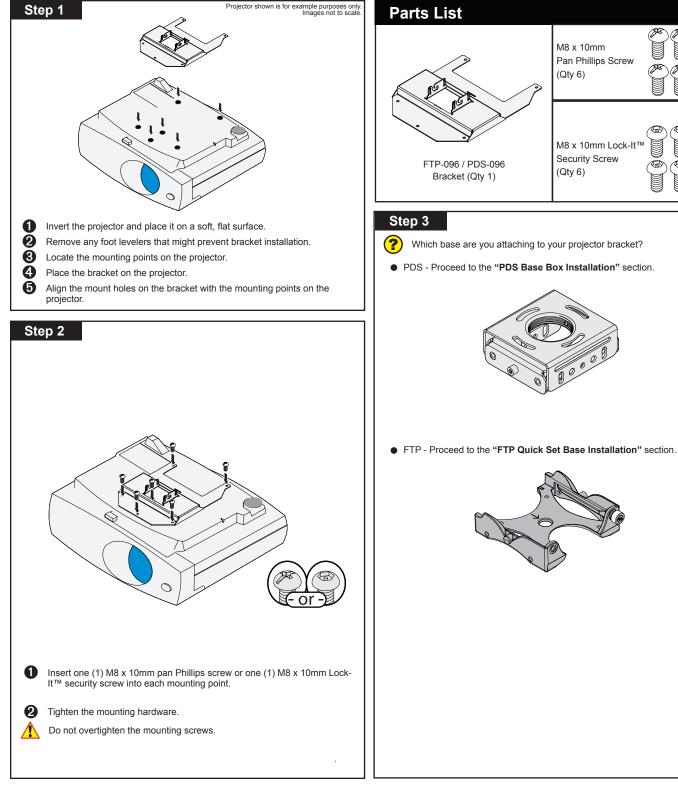

When you see these graphics associated with a step, you have the option of using the standard mounting hardware or the Lock-It<sup>TM</sup> Security hardware.

3130 East Miraloma Avenue, Anaheim, CA 92806 USA <u>USA and Canada</u> Phone: 1.800.368.9700 Fax: 1.800.832.4888