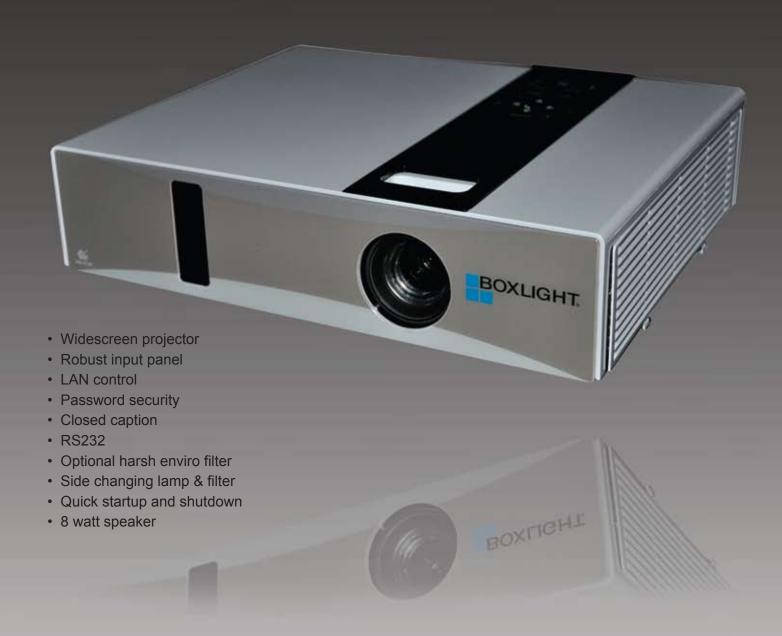

# Seattle WX25N

The Wide-Eyed Wonder

The Seattle WX25N is a one-of-a kind widescreen LCD projector. With 2500 ANSI lumens of brightness, generous input panel, and easy installation features - this unit is a popular bundle with a digital whiteboard.

# Special features of the Seattle WX25N include:

**Widescreen Model**— Replicate exactly what you see on your widescreen laptop or desktop computer. 16:10 aspect ratio.

**LAN Connectivity**— For network installation. Manage your projectors through a web-based platform.

### Quick Start Up and Shut Down—

Set up and present quickly, and only a 10 second cool down cycle when you finish.

#### Side Changing Lamp and Filter-

Easy lamp installation and projector maintenance. No need to remove the projector from ceiling mount position.

www.boxlight.com 360.464.2119