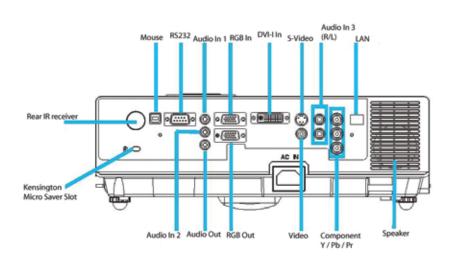

#### **INPUTS**

VGA DVI-I Composite S-Video

Component RCA Audio (R/L) Audio (3.5mm) x 2

## **OUTPUTS**

VGA

Audio (3.5mm)

#### **PROJECTOR CONTROLS**

USB

RS232 (9-pin)

**RJ45 LAN Connection** 