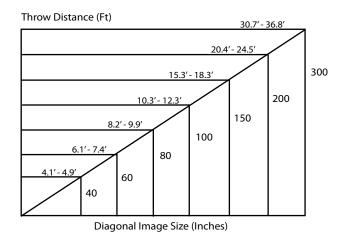

#### **DIAGONAL IMAGE SIZE**

40" - 300" 101.6cm - 762cm

#### **THROW DISTANCE**

3.33' - 25' 1.01m - 7.62m