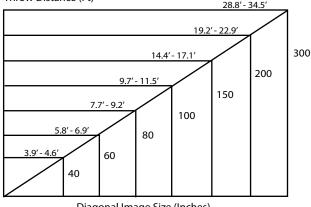

## DIAGONAL IMAGE SIZE

40" - 300" 101.6cm - 762cm

Throw Distance (Ft)

# **THROW DISTANCE**

3.33' - 25' 1.01m - 7.62m

1.45 ~ 1.73 (x screen width)