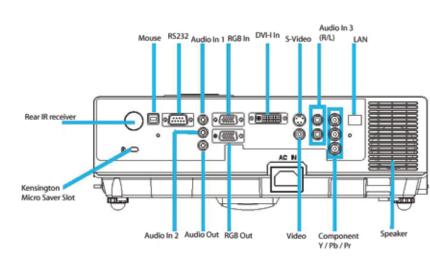

#### INPUTS

VGA DVI-I Composite S-Video Component RCA Audio (R/L) Audio x 2 (3.5mm)

## OUTPUTS

VGA Audio (3.5mm) PROJECTOR CONTROLS

USB RS232 (9-pin) **RJ45 LAN Connection** 