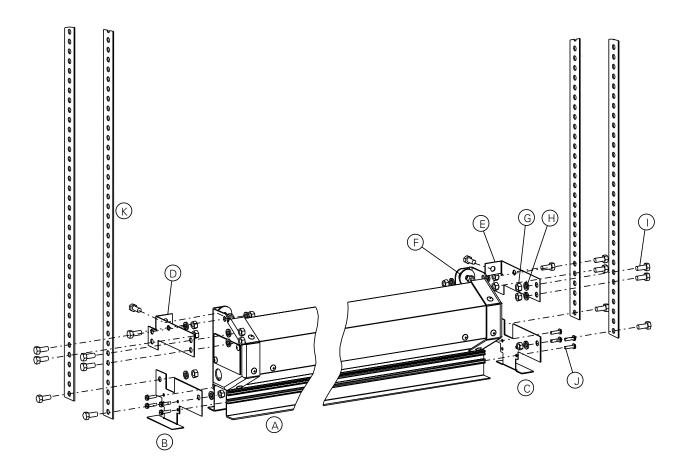

## ASSEMBLY

- Attach the lower left (B) and right (C) end plates to the trim channel (A) using the 8-#10x3/4" screws (J).
- Attach the upper left (D) and right (E) end plates to the screen end caps using the 5/16" x 3/4" bolts (I), 5/16 x 1-1/4" washers (F), split lock washers (H), and 5/16" nuts (G). Do not tighten the bolts at this time.
- Attach the 4 straps (K) to the lower end plates using the 5/16 x 3/4" bolts (I), split lock washers (H), and 5/16" nuts (G). Use the first mounting hole on each strap to attach to the end plates. Do not tighten the bolts at this time.
- Place the screen case on top of the trim channel (A) and align the holes in straps (K) with the holes in the upper end plates (D,E). Attach the straps to the upper end plates with 5/16" x 1/4" bolts (I), split lock washers (H), and 5/16" nuts (G). Do not tighten the bolts at this time.
- 5. Position the screen case so it is even on the trim channel. The straps should point straight up and be parallel with each other.
- 6. Tighten all the 5/16" bolts and nuts on each end of the screen case.
- 7. Lift the completed assembly into position in the ceiling and attach the straps to the building structure. The completed assembly should be positioned so the ceiling tiles or dry wall can be placed on top of the trim channel flange.
- 8. The ceiling tiles or dry wall can be positioned on the trim channel to complete installation.

## PARTS LIST

Before beginning assembly refer to the parts list diagram to become familiar with the different components.

NOTE: The necessary fasteners are provided to assemble the trim kit and attach the screen case to the trim kit. The installer must provide fasteners to attach the completed assembly to the building structure.

|   | QTY | DESCRIPTION            |
|---|-----|------------------------|
| Α | 2   | Trim Channel           |
| В | 1   | End Plate, Lower Left  |
| С | 1   | End Plate, Lower Right |
| D | 1   | End Plate, Upper Left  |
| E | 1   | End Plate, Upper Right |
| F | 2   | Washer, 5/16" x 1-1/4" |
| G | 16  | Nut, 5/16"             |
| Н | 16  | Washer, Split Lock     |
|   | 16  | Bolt, 5/16" x 3/4"     |
| J | 8   | Screw, #10 x 3/4"      |
| К | 4   | Strap                  |