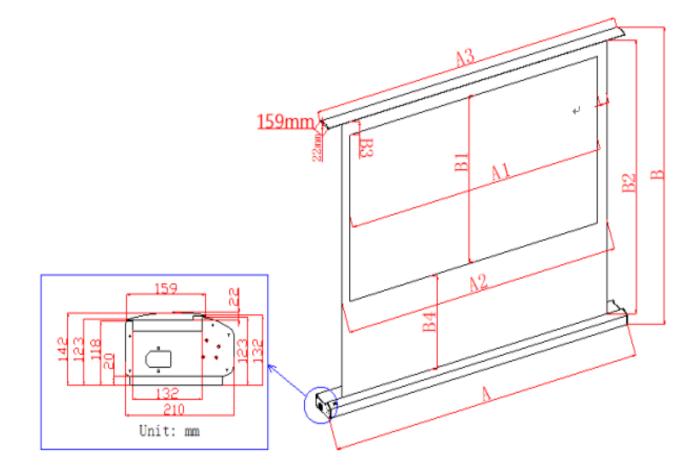

| Model Number  | Nominal<br>Diagonal | Aspect<br>Ratio | Screen<br>Material        | Gain | Case<br>Length<br>(A) | Viewable<br>Width<br>(A1) | Screen<br>Width<br>(A2) | Top<br>Cover<br>Length<br>(A3) | Screen<br>Height<br>(B2) | Viewable<br>Height<br>(B1) | Overall<br>Height<br>(B) | Bottom<br>Black<br>Border<br>(B4) |
|---------------|---------------------|-----------------|---------------------------|------|-----------------------|---------------------------|-------------------------|--------------------------------|--------------------------|----------------------------|--------------------------|-----------------------------------|
| Unit: inch    |                     |                 |                           |      |                       |                           |                         |                                |                          |                            |                          |                                   |
| FRT100HUST-DS | 100"                | 16:9            | DarkStar <sup>®</sup> UST | 0.5  | 97.2                  | 88.0                      | 88.9                    | 97.2                           | 59.7                     | 49.5                       | 66.9                     | 8.0                               |
| FRT120HUST-DS | 120"                | 16:9            | DarkStar <sup>®</sup> UST | 0.5  | 114.7                 | 105.5                     | 106.0                   | 114.5                          | 73.0                     | 59.3                       | 76.7                     | 12.0                              |
| Unit: mm      |                     |                 |                           |      |                       |                           |                         |                                |                          |                            |                          |                                   |
| FRT100HUST-DS | 100"                | 16:9            | DarkStar <sup>®</sup> UST | 0.5  | 2470                  | 2235                      | 2257                    | 2470                           | 1517                     | 1257                       | 1698                     | 203                               |
| FRT120HUST-DS | 120"                | 16:9            | DarkStar <sup>®</sup> UST | 0.5  | 2914                  | 2680                      | 2693                    | 2909                           | 1853                     | 1507                       | 1948                     | 305                               |

## Dark Star<sup>®</sup> Max UST-FR Dimensions Table

## Note: Data Error may be ±1"

The listed measurements are for general reference only. Please contact EPV Screens to verify product design and dimensions before attempting to integrate its products with any structural or furniture modification. Although a manufacturer may offer product advice, it may be taken or disregarded at the integrator's discretion. EPV Screens will not be held responsible or be otherwise liable for faulty installations.