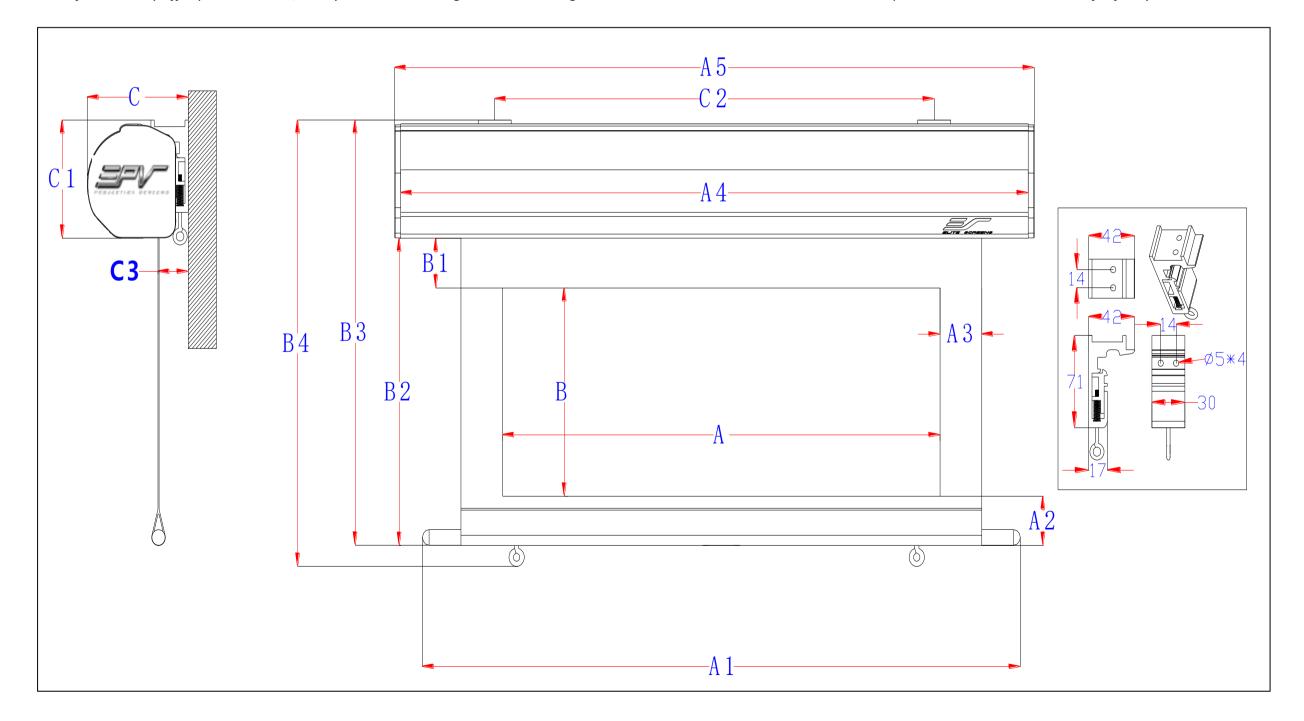

## Twilight Electric Series Dimensions Table

| Model Number | Nominal<br>Diagonal | Aspect<br>Ratio | Screen<br>Material | Viewable<br>Width (A) | Length | Bottom<br>Masking<br>to bar<br>(A2) | Side<br>Black<br>Masking<br>(A3) | Case<br>Length<br>w/out<br>End Cap<br>(A4) | (A5)  | Viewable<br>Height (B) | Top<br>Black<br>Masking<br>(B1) | Screen | Overall<br>Height<br>to bar<br>(B3) | Overall<br>Height to<br>tether<br>ring (B4) | Width | End<br>Cap<br>Height<br>(C1) | Drill Hole<br>Distance<br>(C2) |     |
|--------------|---------------------|-----------------|--------------------|-----------------------|--------|-------------------------------------|----------------------------------|--------------------------------------------|-------|------------------------|---------------------------------|--------|-------------------------------------|---------------------------------------------|-------|------------------------------|--------------------------------|-----|
| Unit: Inch   |                     |                 |                    |                       |        |                                     |                                  |                                            |       |                        |                                 |        |                                     |                                             |       |                              |                                |     |
| EOD100H-EPV  | 100"                | 16:9            | MaxWhite®          | 87.2                  | 94.3   | 2.4                                 | 2.0                              | 94.4                                       | 94.8  | 49.0                   | 6.0                             | 57.4   | 61.2                                | 61.9                                        | 3.9   | 3.9                          | 71.2                           | 1.1 |
| EOD120H-EPV  | 120"                | 16:9            | MaxWhite®          | 104.6                 | 111.7  | 2.4                                 | 2.0                              | 111.9                                      | 112.3 | 58.8                   | 6.0                             | 67.2   | 71.0                                | 71.7                                        | 3.9   | 3.9                          | 88.7                           | 1.1 |
| Unit: mm     |                     |                 |                    |                       |        |                                     |                                  |                                            |       |                        |                                 |        |                                     |                                             |       |                              |                                |     |
| EOD100H-EPV  | 100"                | 16:9            | MaxWhite®          | 2214                  | 2394   | 60                                  | 50                               | 2399                                       | 2409  | 1245                   | 152                             | 1457   | 1555                                | 1573                                        | 98    | 98                           | 1809                           | 28  |
| EOD120H-EPV  | 120"                | 16:9            | MaxWhite®          | 2657                  | 2837   | 60                                  | 50                               | 2842                                       | 2852  | 1494                   | 152                             | 1706   | 1804                                | 1822                                        | 98    | 98                           | 2252                           | 28  |