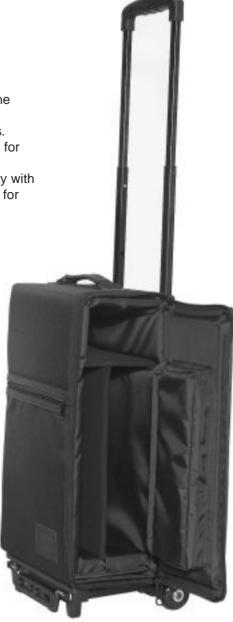

## JELCO Padded Travel Case

Model

## **Features:**

- Carry-on wheeled bag for the projector with inner area for laptop computer and accessories.
- Slim outer pocket for tickets and/or brochures.
- Non-slip extension handle locks at 36" and 43" with one hand for travel convenience.
- Ball bearing skate wheels glide smoothly over all surfaces.
- Extension platform prevents forward tipping and allows for extra items that may need to be carried.
- Black DuPont Original Ballistic Nylon fabric for durability with firm industrial grade foam and rigid ABS plastic interior for extra protection of the projector and computer.
- Meets the latest airline carry-on restrictions.

Outside Dimensions: 21.5" x 14" x 9" Weight: 11.5 lbs.

For additional information contact your JELCO Dealer: