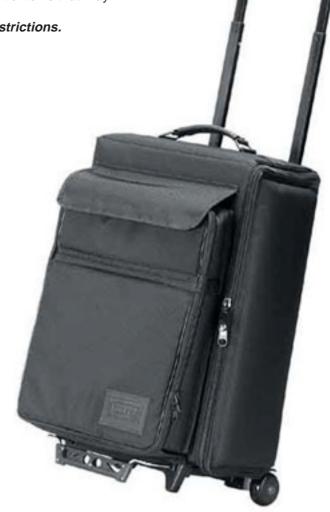

## JELCO Padded Travel Case

Features:

**JEL-1314RP** 

Model

• Carry-on wheeled bag for the projector with removable, laptop computer case.

 Generous inside accessory area for cords, cables and a compartment for a Zip drive or small video camera.

• Comfort grip extension handle locks at 36" and 43". Ball-bearing "skate" wheels for travel convenience.

• Black Dupont Original Ballistic nylon exterior for moisture resistant durability. Firm industrial grade foam and rigid ABS plastic interior for added protection.

• Extension platform for stability and extra items that may need to be carried.

• Meets the latest airline carry-on restrictions.

Outside Dimensions:

22" x 14" x 11" With Laptop Case Attached 22" x 14" x 9" Without Laptop Case

Weight:

12 lbs.

Easy zip on/off laptop computer case

|  | -or | additional | information | contact | vour | JELCO | Dealer |
|--|-----|------------|-------------|---------|------|-------|--------|
|--|-----|------------|-------------|---------|------|-------|--------|