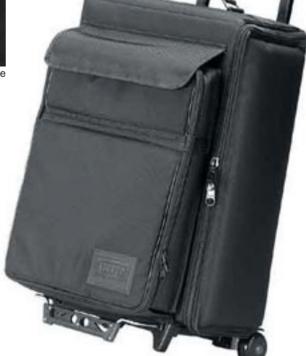

## **JEL-1510RP**

Outside Dimensions With Case Attached 21 3"x14"x11"

Outside Dimensions Without Case 21.3"x14"x8.5" Weiaht 12 lbs. Features:

 Carry-on wheeled bag for the projector with removable outer case for laptop computers up to 14.5" x 11.75" x 2" and accessories.

 Comfort grip extension handle locks at 36" and 43". Ball-Bearing "skate" wheels for travel convenience.

 Black Dupont Original Ballistic nylon exterior with firm industrial grade foam and rigid ABS plastic interior for added protection.

 Extension platform for stability and extra items that may need to be carried.

· Meets the latest airline carry-on restrictions.

Outside Dimensions With Case Attached 21.5" x 14" x 11.5"

Outside Dimensions Without Case 21.5"x14"x9" Weight 14 lbs.