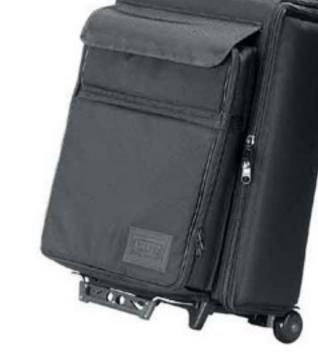

## Features:

- Carry-on wheeled bag for the projector with removable computer case for laptops up to 14.5" x 11.75" x 2" and accessories.
- Comfort grip extension handle locks at 36" and 43". Ball-bearing "skate" wheels for travel convenience.
- Black Dupont Original Ballistic nylon fabric for durability.
- Firm industrial grade foam and rigid ABS plastic interior for added protection.
- Extension platform for stability and extra items that may need to be carried.

Outside Dimensions: 21.5" x 15" x 11.5" With Case Attached 21.5" x 15" x 9" Without Case

Weight: 12 lbs.

Easy zip on/off laptop computer case

For additional information contact your JELCO Dealer: