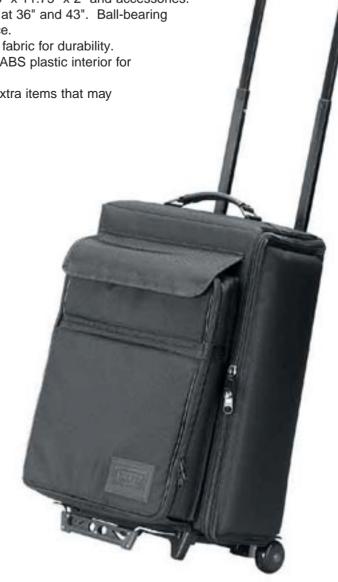

## JELCO Padded Travel Case

## Features:

• Carry-on wheeled bag for the projector with removable computer case for laptops up to 14.5" x 11.75" x 2" and accessories.

• Comfort grip extension handle locks at 36" and 43". Ball-bearing "skate" wheels for travel convenience.

• Black Dupont Original Ballistic nylon fabric for durability.

• Firm industrial grade foam and rigid ABS plastic interior for added protection.

• Extension platform for stability and extra items that may need to be carried.

Outside Dimensions: 22"x15"x11" With Case Attached 22"x15"x9" Without Case

Weight: 13 lbs.

Easy zip on/off laptop computer case

Model

**JEL-1514RP** 

|  | For | additional | information | contact v | vour | JELCO | Dealer |
|--|-----|------------|-------------|-----------|------|-------|--------|
|--|-----|------------|-------------|-----------|------|-------|--------|