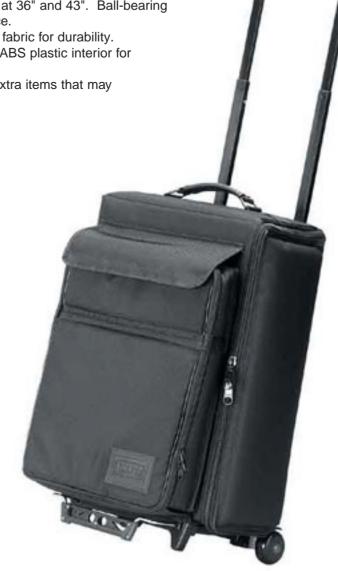

## Features:

• Carry-on wheeled bag for the projector with removable computer case for laptops up to 14.5" x 11.75" x 2" and accessories.

• Comfort grip extension handle locks at 36" and 43". Ball-bearing "skate" wheels for travel convenience.

• Black Dupont Original Ballistic nylon fabric for durability.

• Firm industrial grade foam and rigid ABS plastic interior for added protection.

• Extension platform for stability and extra items that may need to be carried.

Outside Dimensions: 21.5" x 15" x 11.5" With Case Attached 21.5"x15"x9" Without Case

Weight: 12.5 lbs.

Easy zip on/off laptop computer case

Model

**JEL-1666RP** 

|  | For | additional | information | contact v | vour | JELCO | Dealer |
|--|-----|------------|-------------|-----------|------|-------|--------|
|--|-----|------------|-------------|-----------|------|-------|--------|