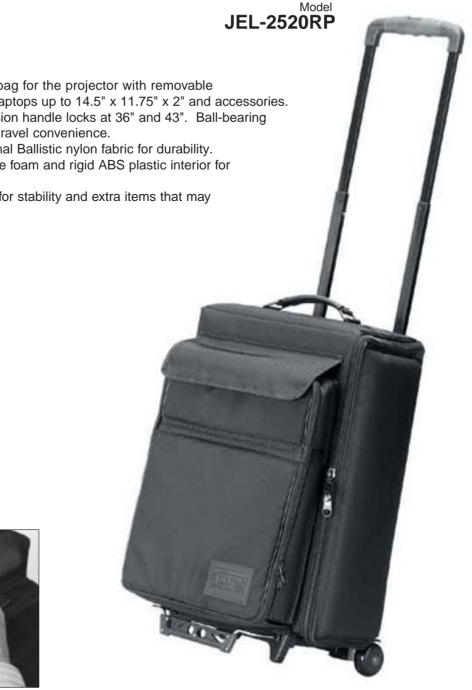

## JELCO Padded Travel Case

## Features:

- Carry-on wheeled bag for the projector with removable computer case for laptops up to 14.5" x 11.75" x 2" and accessories.
- Comfort grip extension handle locks at 36" and 43". Ball-bearing "skate" wheels for travel convenience.
- Black Dupont Original Ballistic nylon fabric for durability.
- Firm industrial grade foam and rigid ABS plastic interior for added protection.
- Extension platform for stability and extra items that may need to be carried.

Outside Dimensions: 23"x16.5"x12" Weiaht: 14 lbs.

Easy zip on/off laptop computer case

For additional information contact your JELCO Dealer: