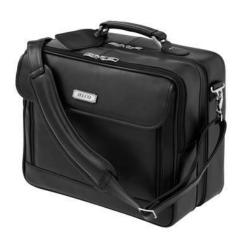

## Executive Leather Carry Bag

The JELCO® Executive Leather Carry Bag once again sets the standard for compact projector cases.

Designed to meet U.S. airline carry-on regulations, this stylish, genuine leather case protects most notebook-sized projectors and laptop computers including those with 16" LCD screens.

Hook and loop straps secure both the projector and laptop in their own compartments. A zippered compartment on back of case is included for airline tickets.

Choose between the removable curved non-slip padded shoulder strap or padded carry handle when needed.

This case comes with JELCO's Limited Lifetime Warranty

- · Airline Carry-on Size
- · Three Separate Compartments
- · Can accommodate laptops with 16" LCD screens
- Non-slip padded shoulder strap

Size: 16.5"w x 14"h x 8"d (exterior)