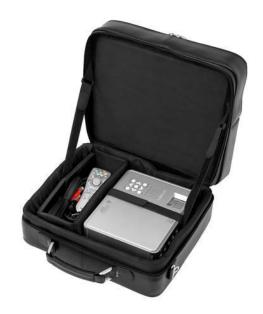

Rigid ABS plastic in the walls and high-density foam around the projector and laptop cushion impacts and absorb shocks. Three separate compartments: one for your projector, one for your laptop computer and one for files and extra accessories.

Hook and loop straps secure both the projector and laptop in their own compartments. A zippered compartment on back of case is included for airline tickets.

Choose between the removable curved non-slip padded shoulder strap or padded carry handle when needed.