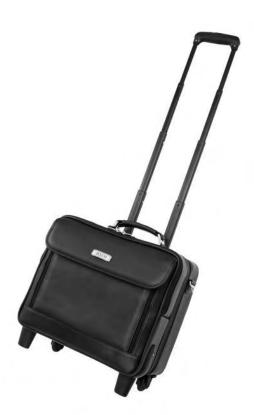

## Executive Leather Wheeled Case

The JELCO® Executive Leather Wheeled Case once again sets the standard for compact projector cases.

Designed to meet U.S. airline carry-on regulations, this stylish genuine leather case protects most notebook-sized projectors and laptop computers including those with 16" LCD screens.

Hook and loop straps secure both the projector and laptop in their own compartments. A zippered compartment on back of case is included for airline tickets.

The comfort grip, 5-section handle locks at 39" or 44" heights. Its corner mounted in-line skate wheels with self-lubricating bearings give you silent, tip free rolling.