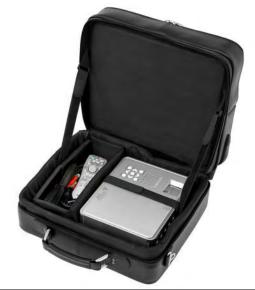

Rigid ABS plastic in the walls and high-density foam around the projector and laptop cushion impacts and absorb shocks. Three separate compartments: one for your projector, one for laptop computer and one for files and extra accessories.

Hook and loop straps secure both the projector and laptop in their own compartments. A zippered compartment on back of case is included for airline tickets.

The comfort grip, 5-section handle locks at 39" or 44" heights. Its corner mounted in-line skate wheels with self-lubricating bearings give you silent, tip free rolling.