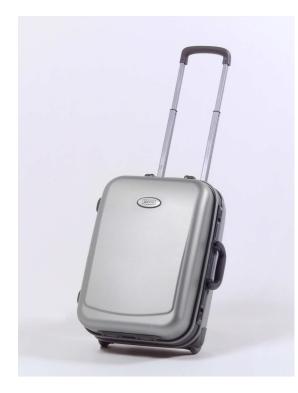

## JELCO Platinum Molded Travel Cases JEL-700PL

## **FEATURES:**

- Carry-on molded case for projector/ equipment up to 14.5" x 10.5" x 3.2"
- Space for Laptop
- Adjustable Straps to hold equipment securely in place
- Extension handle extends and retracts with one hand for travel convenience
- Combination Lock
- Two Zippered Mesh Accessory Pouches
- Corner Mounted In-Line Skate Wheels
- Platinum colored ABS plastic exterior for durability and moisture resistance
- Removable Top Side Bag Attachment Strap
- Meets Airline carry-on restrictions!

## JEL-700PL Fits Projector & Laptop Dimensions: 21" x 15" x 10"

Dimensions: 21" x 15" x 10 Weight: 12 lbs.

Interior of JEL-700PL Shown

JELCO Inc. 450 Wheeling Rd. Wheeling, IL 60090 Ph: 847-459-5207 Fax: 847-459-5262 www.jelcoinc.com