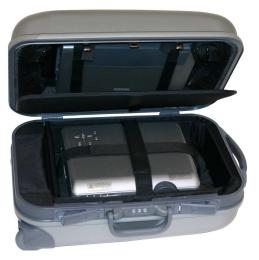

## JEL-700PL Fits Projector & Laptop Dimensions: 21" x 15" x 10"

Dimensions: 21" x 15" x 10 Weight: 12 lbs.

Interior of JEL-700PL Shown

JELCO Inc. 450 Wheeling Rd. Wheeling, IL 60090 Ph: 847-459-5207 Fax: 847-459-5262 www.jelcoinc.com