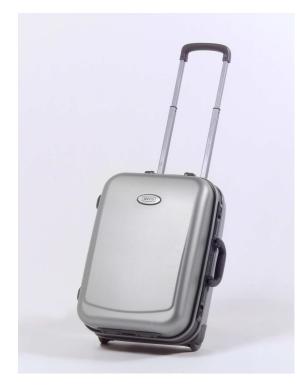

## JELCO Platinum Molded Travel Cases JEL-701PL

## **FEATURES:**

- Carry-on molded case for equipment up to 14.5" x 10.5" x 5.25"
- Adjustable Straps to hold equipment securely in place
- Extension handle extends and retracts with one hand for travel convenience
- Combination Lock
- Two Zippered Mesh Accessory Pouches
- Corner Mounted In-Line Skate Wheels
- Platinum colored ABS plastic exterior for durability and moisture resistance
- Removable Top Side Bag Attachment Strap
- Meets Airline carry-on restrictions!

## JEL-701PL Fits Projector only Dimensions: 21" x 15" x 10"

Dimensions: 21" x 15" x 10 Weight: 12 lbs.

Interior of JEL-701PL Shown

JELCO Inc. 450 Wheeling Rd. Wheeling, IL 60090 Ph: 847-459-5207 Fax: 847-459-5262 www.jelcoinc.com