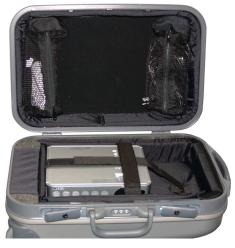

## JEL-701PL Fits Projector only Dimensions: 21" x 15" x 10"

Dimensions: 21" x 15" x 10 Weight: 12 lbs.

Interior of JEL-701PL Shown

JELCO Inc. 450 Wheeling Rd. Wheeling, IL 60090 Ph: 847-459-5207 Fax: 847-459-5262 www.jelcoinc.com