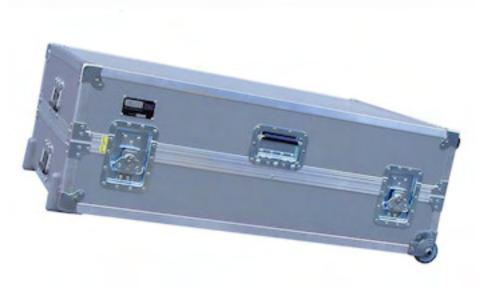

## JELCO ATA Shipping Case

Model
JEL-71HDWL

Outside Dimensions 44" x 26" x 16"

Weight 61 lbs.

## Features:

- Designed to be shipped FedEx/UPS or to be checked at the airport (extra fees may apply)
- High impact ABS plastic over wood.
   frame with steel corners, aluminum trim.
- Foam interior specifically designed for the protection of the projector.
- Separate, foamed compartment for projector lens.
- Generous storage inside for cords, cables, remote.
- Durable tilt wheels and recessed handles.