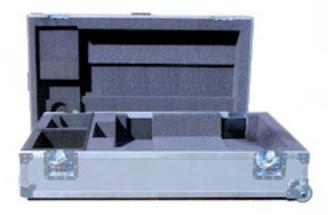

## Features:

- Designed to be shipped FedEx/UPS or to be checked at the airport (extra fees may apply)
- High impact ABS plastic over wood.
   frame with steel corners, aluminum trim.
- Foam interior specifically designed for the protection of the projector.
- Separate, foamed compartment for projector lens.
- Generous storage inside for cords, cables, remote.
- Durable tilt wheels and recessed handles.