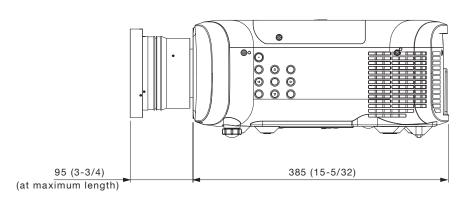

## **Dimensions**

The illustration shows the lens attached to the projector.

PT-EZ770/PT-EZ580 series

NOTE: Please read the projector's instruction manual for throw distances. Weights and dimensions shown are approximate. Specifications subject to change without notice.

unit: mm (inch) NOTE: This illustration is not drawn to scale.