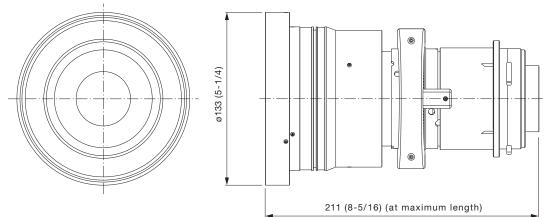

Short throw zoom lens

Dimensions (W  $\times$  H  $\times$  D):

ET-ELW2

## **Specifications**

F value: 2.0 - 2.4

Focal distance (f): 13.27 mm - 16.56 mm 0.78-0.98 :1 WUXGA Throw ratio: 0.78-0.98:1 WXGA 0.8 -1.0 :1 XGA

 $133 \times 133 \times 211^{*1}$  mm (5-1/4 × 5-1/4 × 8-5/16\*1 inches)

\*1 At maximum length.

\*2 Average value. May differ depending on the actual unit. The throw ratio is an approximate value calculated by dividing the screen width by the projection distance.

## **Dimensions**

The illustration shows the lens attached to the projector.

PT-EZ770/PT-EZ580 series

NOTE: Please read the projector's instruction manual for throw distances. Weights and dimensions shown are approximate. Specifications subject to change without notice.

unit: mm (inch) NOTE: This illustration is not drawn to scale.