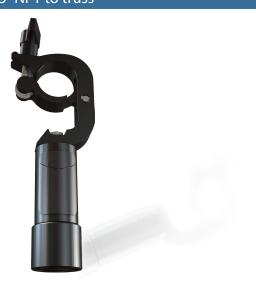

## CAC1 Heavy Duty Clamp Adapter for adapting any 1.5" NPT to truss

CAC1

| Attribute             | Value                                 |
|-----------------------|---------------------------------------|
| Mount compatibility   | 1.5" NPT pipe                         |
| Mounting Surface      | steel or aluminum truss               |
| Maximum weight        | 200 lb (90.71kg)                      |
| Package specfications | 13.5" x 5.5" x 3.5"                   |
| Color                 | black/gray                            |
| Construction          | Aluminum/high-grade cold rolled steel |
| Model number          | CAC1                                  |
| Warranty              | limited lifetime                      |

This heavy-duty clamp assembly allows any 1.5" NPT pipe to connect to a steel or aluminum truss. The quick-release clamp lock makes installation and removal quick and easy, simply twist the top screw to tighten or release. Includes the EC1 connector and supports up to 200 lb.