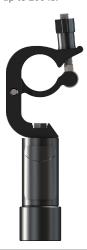

## CAC1 Heavy Duty Clamp Adapter for adapting any 1.5" NPT to truss

CAC1

| Attribute             | Value                                 |
|-----------------------|---------------------------------------|
| Mount compatibility   | 1.5" NPT pipe                         |
| Mounting Surface      | steel or aluminum truss               |
| Maximum weight        | 200 lb (90.71kg)                      |
| Package specfications | 13.5" x 5.5" x 3.5"                   |
| Color                 | black/gray                            |
| Construction          | Aluminum/high-grade cold rolled steel |
| Model number          | CAC1                                  |
| Warranty              | limited lifetime                      |

This heavy-duty clamp assembly allows any 1.5" NPT pipe to connect to a steel or aluminum truss. The quick-release clamp lock makes installation and removal quick and easy, simply twist the top screw to tighten or release. Includes the EC1 connector and supports up to 200 lb.