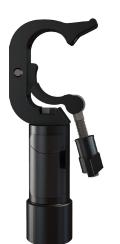

## CAC1 Heavy Duty Clamp Adapter for adapting any 1.5" NPT to truss

CAC1

| Attribute             | Value                                 |
|-----------------------|---------------------------------------|
| Mount compatibility   | 1.5" NPT pipe                         |
| Mounting Surface      | steel or aluminum truss               |
| Maximum weight        | 200 lb (90.71kg)                      |
| Package specfications | 13.5" x 5.5" x 3.5"                   |
| Color                 | black/gray                            |
| Construction          | Aluminum/high-grade cold rolled steel |
| Model number          | CAC1                                  |
| Warranty              | limited lifetime                      |

This heavy-duty clamp assembly allows any 1.5" NPT pipe to connect to a steel or aluminum truss. The quick-release clamp lock makes installation and removal quick and easy, simply twist the top screw to tighten or release. Includes the EC1 connector and supports up to 200 lb.