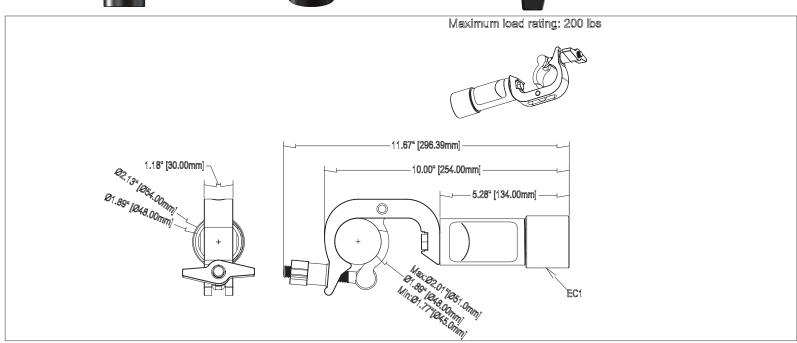

## CAC1 Heavy Duty Clamp Adapter for adapting any 1.5" NPT to truss

CAC1

| Attribute             | Value                                 |
|-----------------------|---------------------------------------|
| Mount compatibility   | 1.5" NPT pipe                         |
| Mounting Surface      | steel or aluminum truss               |
| Maximum weight        | 200 lb (90.71kg)                      |
| Package specfications | 13.5" x 5.5" x 3.5"                   |
| Color                 | black/gray                            |
| Construction          | Aluminum/high-grade cold rolled steel |
| Model number          | CAC1                                  |
| Warranty              | limited lifetime                      |

This heavy-duty clamp assembly allows any 1.5" NPT pipe to connect to a steel or aluminum truss. The quick-release clamp lock makes installation and removal quick and easy, simply twist the top screw to tighten or release. Includes the EC1 connector and supports up to 200 lb.