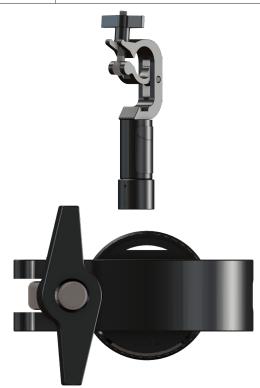

## CAC1 Heavy Duty Clamp Adapter for adapting any 1.5" NPT to truss

CAC1

| Attribute             | Value                                 |
|-----------------------|---------------------------------------|
| Mount compatibility   | 1.5" NPT pipe                         |
| Mounting Surface      | steel or aluminum truss               |
| Maximum weight        | 200 lb (90.71kg)                      |
| Package specfications | 13.5" x 5.5" x 3.5"                   |
| Color                 | black/gray                            |
| Construction          | Aluminum/high-grade cold rolled steel |
| Model number          | CAC1                                  |
| Warranty              | limited lifetime                      |

This heavy-duty clamp assembly allows any 1.5" NPT pipe to connect to a steel or aluminum truss. The quick-release clamp lock makes installation and removal quick and easy, simply twist the top screw to tighten or release. Includes the EC1 connector and supports up to 200 lb.