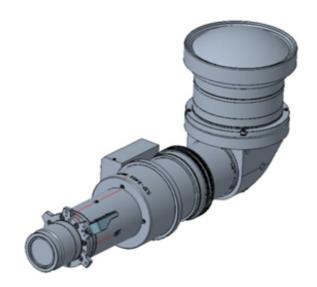

## G lens 0.37-0.4:1 UST 90 with support kit

This easy-to-install lens offers a flexible ultra short-throw option which can be used in multiple directions (sideways and upwards).

The lens is ordered as a kit and comes with lens support and safety cable for the most stable performance.

## G LENS 0.37-0.4:1 UST 900 WITH SUPPORT KIT

| Throw Ratio | 0.37-0.4:1 |
|-------------|------------|
|-------------|------------|

Last updated: 15 Nov 2022

 $Technical\ specifications\ are\ subject\ to\ change\ without\ prior\ notice.\ Please\ check\ www.barco.com\ for\ the\ latest\ information.$ 