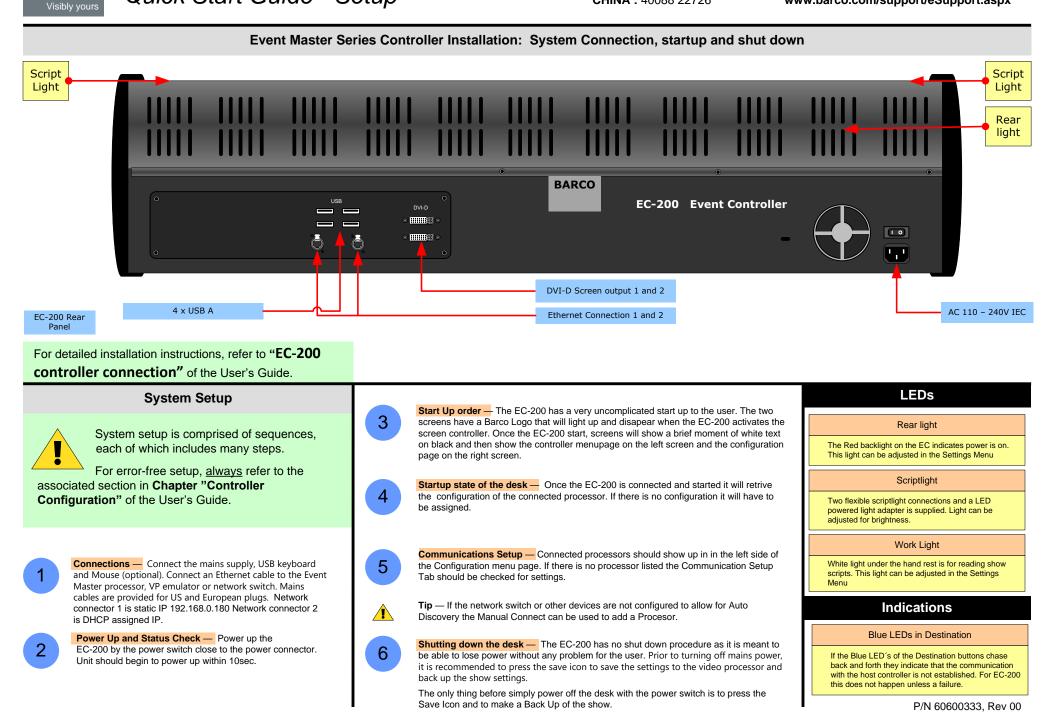

## **Event Master Series EC-200**

Quick Start Guide - Setup

BARCO

**Barco Technical Support:** 

USA: +1 (866) 374-7878 EMEA: +32 (56) 36 8019 CHINA: 40088 22726

#### **Event Master Series EC-200** USA: +1 (866) 374-7878

Quick Start Guide - Setup

**Barco Technical Support:** 

**EMEA :** +32 (56) 36 8019 CHINA: 40088 22726