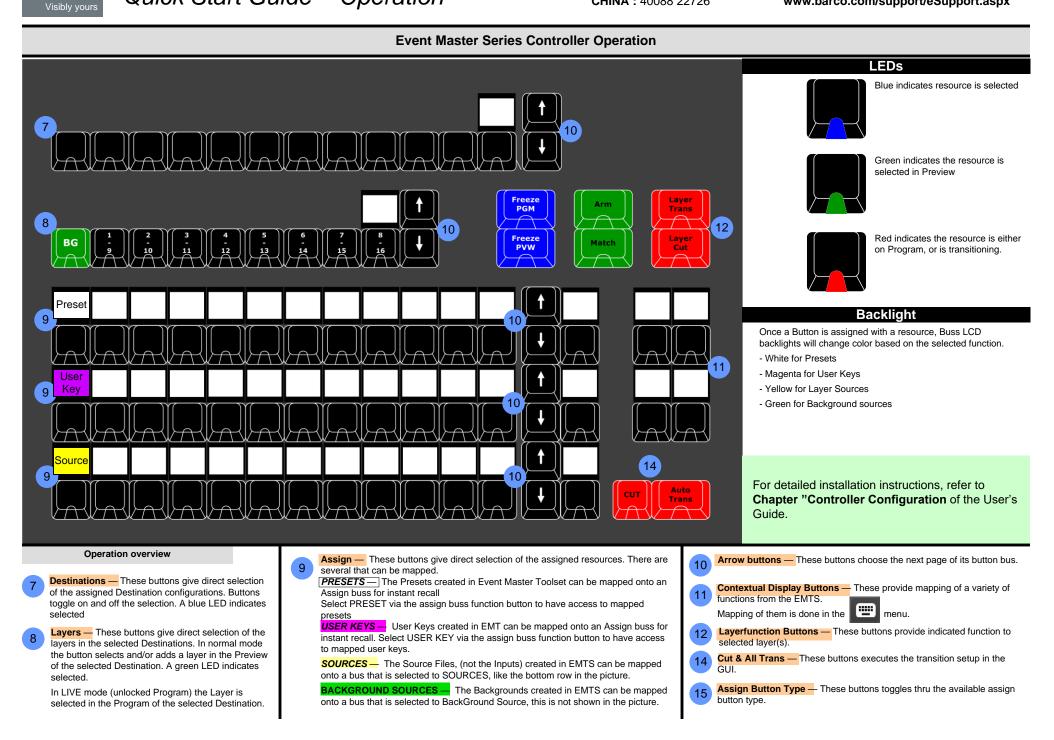

#### **Event Master Series EC-200**

Quick Start Guide – Operation

**Barco Technical Support:** 

USA: +1 (866) 374-7878 EMEA: +32 (56) 36 8019 CHINA: 40088 22726