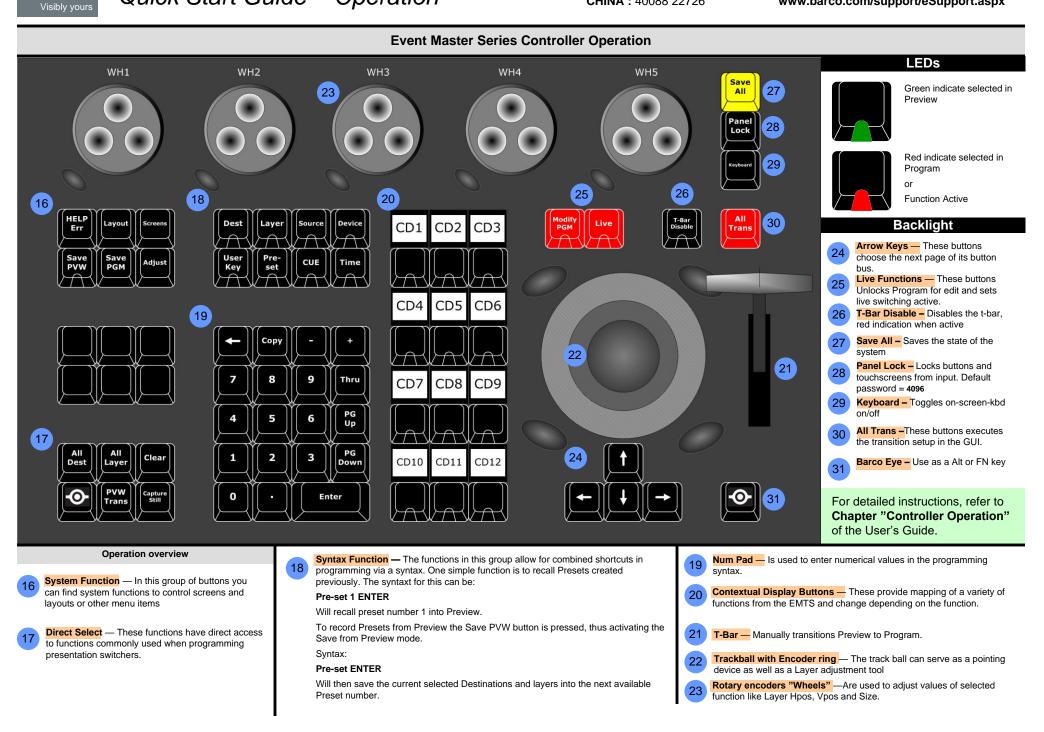

### **Event Master Series EC-200**

Quick Start Guide – Operation

**Barco Technical Support:** 

USA: +1 (866) 374-7878 EMEA: +32 (56) 36 8019 CHINA: 40088 22726