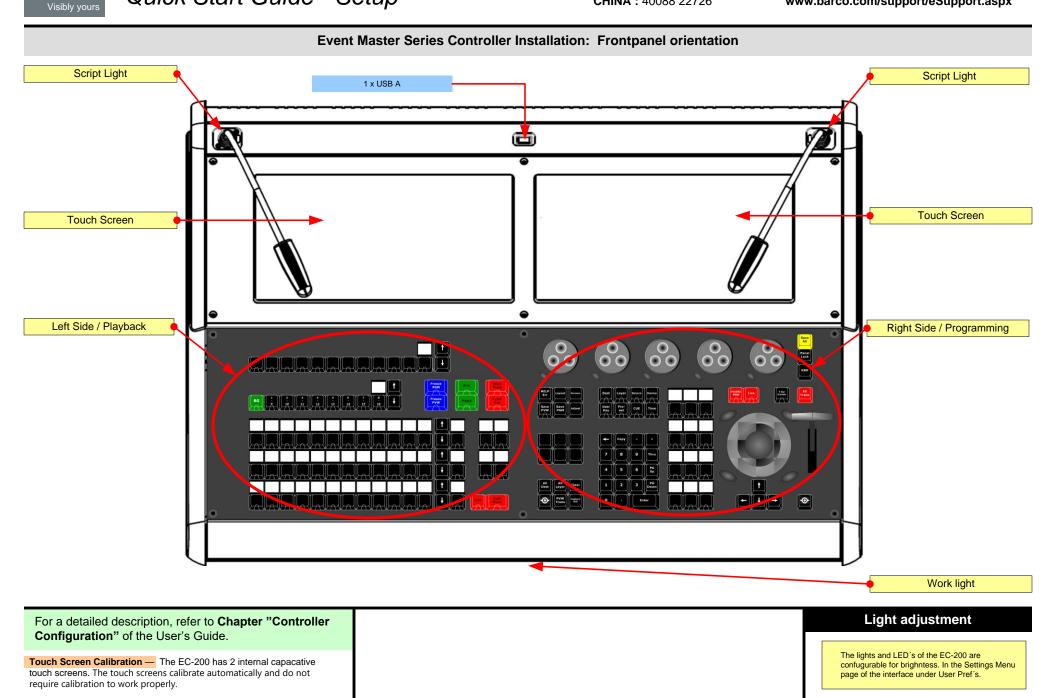

#### **Event Master Series EC-200** USA: +1 (866) 374-7878

Quick Start Guide - Setup

**Barco Technical Support:** 

**EMEA :** +32 (56) 36 8019 CHINA: 40088 22726