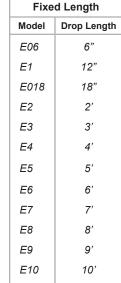

### **Extension Pipes**

EC1: Pipe

Connector

|     | Adjustable |             |  |
|-----|------------|-------------|--|
|     | Model      | Drop Length |  |
|     | EA0611     | 6" - 11"    |  |
| 1   | EA01218    | 12" - 18"   |  |
|     | EA01824    | 18" - 24"   |  |
| 1   | EA23       | 2' - 3'     |  |
|     | EA24       | 2' - 4'     |  |
| (3) | EA35       | 3' - 5'     |  |
|     | EA46       | 4' - 6'     |  |
| ш   | EA68       | 6' - 8'     |  |
| ш   | EA810      | 8' - 10'    |  |
|     | EA1012     | 10' - 12'   |  |
| 3   |            |             |  |