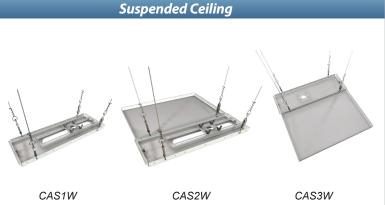

### **Structural Ceiling**

Hardware

| Model | Application              | Load<br>Rating |
|-------|--------------------------|----------------|
| CA1   | Single Beam/Unistruts    | 300lb          |
| CA1C  | Single Beam/Unistruts    | 300lb          |
| CA2   | Dual Beam/Unistruts      | 300lb          |
| CA8   | Structural/Unistruts     | 300lb          |
| CA4   | Structural/Unistrut      | 300lb          |
| CAR4  | Structural/Unistrut      | 75lb           |
| CA8HD | Structural/Unistrut      | 500lb          |
| CA8XD | Structural/Unistrut      | 600lb          |
| CAT3  | Truss/Beam to 3.5"       | 400lb          |
| CAV1  | Vaulted (angled) Ceiling | 300lb          |
| CAB1  | Ibeam (to 12")           | 250lb          |
| CAS1W | Suspended Ceiling        | 60lb           |
| CAS2W | Suspended Ceiling        | 60lb           |
| CAS3W | Suspended Ceiling        | 50lb           |
|       |                          |                |