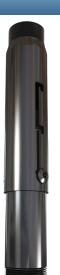

### **Extension Pipes**

EC1: Pipe

Connector

|     | Adjustable |             |  |
|-----|------------|-------------|--|
|     | Model      | Drop Length |  |
|     | EA0611     | 6" - 11"    |  |
| 1   | EA01218    | 12" - 18"   |  |
|     | EA01824    | 18" - 24"   |  |
| 1   | EA23       | 2' - 3'     |  |
|     | EA24       | 2' - 4'     |  |
| (3) | EA35       | 3' - 5'     |  |
|     | EA46       | 4' - 6'     |  |
| ш   | EA68       | 6' - 8'     |  |
| ш   | EA810      | 8' - 10'    |  |
|     | EA1012     | 10' - 12'   |  |
| 3   |            |             |  |

EC2: Pipe Connector with Opening for Cord Management

## Aesthetics and Functionality

*Pipes feature cable opening with aesthetic snap-in plastic cover.* Connectors can be fully threaded, eliminating unsightly threads from showing when multiple pipes are connected in longer drops.