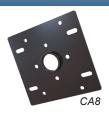

### **Structural Ceiling**

Hardware

| Model | Application              | Load<br>Rating |
|-------|--------------------------|----------------|
| CA1   | Single Beam/Unistruts    | 300lb          |
| CA1C  | Single Beam/Unistruts    | 300lb          |
| CA2   | Dual Beam/Unistruts      | 300lb          |
| CA8   | Structural/Unistruts     | 300lb          |
| CA4   | Structural/Unistrut      | 300lb          |
| CAR4  | Structural/Unistrut      | 75lb           |
| CA8HD | Structural/Unistrut      | 500lb          |
| CA8XD | Structural/Unistrut      | 600lb          |
| CAT3  | Truss/Beam to 3.5"       | 400lb          |
| CAV1  | Vaulted (angled) Ceiling | 300lb          |
| CAB1  | Ibeam (to 12")           | 250lb          |
| CAS1W | Suspended Ceiling        | 60lb           |
| CAS2W | Suspended Ceiling        | 60lb           |
| CAS3W | Suspended Ceiling        | 50lb           |
|       |                          |                |