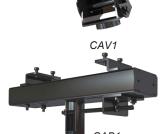

### **Structural Ceiling**

Hardware

| Model | Application              | Load<br>Rating |
|-------|--------------------------|----------------|
| CA1   | Single Beam/Unistruts    | 300lb          |
| CA1C  | Single Beam/Unistruts    | 300lb          |
| CA2   | Dual Beam/Unistruts      | 300lb          |
| CA8   | Structural/Unistruts     | 300lb          |
| CA4   | Structural/Unistrut      | 300lb          |
| CAR4  | Structural/Unistrut      | 75lb           |
| CA8HD | Structural/Unistrut      | 500lb          |
| CA8XD | Structural/Unistrut      | 600lb          |
| CAT3  | Truss/Beam to 3.5"       | 400lb          |
| CAV1  | Vaulted (angled) Ceiling | 300lb          |
| CAB1  | Ibeam (to 12")           | 250lb          |
| CAS1W | Suspended Ceiling        | 60lb           |
| CAS2W | Suspended Ceiling        | 60lb           |
| CAS3W | Suspended Ceiling        | 50lb           |
|       |                          |                |