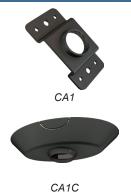

### **Structural Ceiling**

Hardware

| Model | Application              | Load<br>Rating |
|-------|--------------------------|----------------|
| CA1   | Single Beam/Unistruts    | 300lb          |
| CA1C  | Single Beam/Unistruts    | 300lb          |
| CA2   | Dual Beam/Unistruts      | 300lb          |
| CA8   | Structural/Unistruts     | 300lb          |
| CA4   | Structural/Unistrut      | 300lb          |
| CAR4  | Structural/Unistrut      | 75lb           |
| CA8HD | Structural/Unistrut      | 500lb          |
| CA8XD | Structural/Unistrut      | 600lb          |
| CAT3  | Truss/Beam to 3.5"       | 400lb          |
| CAV1  | Vaulted (angled) Ceiling | 300lb          |
| CAB1  | Ibeam (to 12")           | 250lb          |
| CAS1W | Suspended Ceiling        | 60lb           |
| CAS2W | Suspended Ceiling        | 60lb           |
| CAS3W | Suspended Ceiling        | 50lb           |
|       |                          |                |