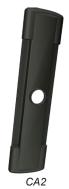

### **Structural Ceiling**

Hardware

| Model | Application              | Load<br>Rating |
|-------|--------------------------|----------------|
| CA1   | Single Beam/Unistruts    | 300lb          |
| CA1C  | Single Beam/Unistruts    | 300lb          |
| CA2   | Dual Beam/Unistruts      | 300lb          |
| CA8   | Structural/Unistruts     | 300lb          |
| CA4   | Structural/Unistrut      | 300lb          |
| CAR4  | Structural/Unistrut      | 75lb           |
| CA8HD | Structural/Unistrut      | 500lb          |
| CA8XD | Structural/Unistrut      | 600lb          |
| CAT3  | Truss/Beam to 3.5"       | 400lb          |
| CAV1  | Vaulted (angled) Ceiling | 300lb          |
| CAB1  | Ibeam (to 12")           | 250lb          |
| CAS1W | Suspended Ceiling        | 60lb           |
| CAS2W | Suspended Ceiling        | 60lb           |
| CAS3W | Suspended Ceiling        | 50lb           |
|       |                          |                |