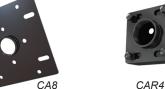

### **Structural Ceiling**

Hardware

| Model | Application              | Load<br>Rating |
|-------|--------------------------|----------------|
| CA1   | Single Beam/Unistruts    | 300lb          |
| CA1C  | Single Beam/Unistruts    | 300lb          |
| CA2   | Dual Beam/Unistruts      | 300lb          |
| CA8   | Structural/Unistruts     | 300lb          |
| CA4   | Structural/Unistrut      | 300lb          |
| CAR4  | Structural/Unistrut      | 75lb           |
| CA8HD | Structural/Unistrut      | 500lb          |
| CA8XD | Structural/Unistrut      | 600lb          |
| CAT3  | Truss/Beam to 3.5"       | 400lb          |
| CAV1  | Vaulted (angled) Ceiling | 300lb          |
| CAB1  | Ibeam (to 12")           | 250lb          |
| CAS1W | Suspended Ceiling        | 60lb           |
| CAS2W | Suspended Ceiling        | 60lb           |
| CAS3W | Suspended Ceiling        | 50lb           |
|       |                          |                |