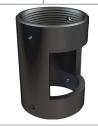

### **Structural Ceiling**

Hardware

| Model | Application              | Load<br>Rating |
|-------|--------------------------|----------------|
| CA1   | Single Beam/Unistruts    | 300lb          |
| CA1C  | Single Beam/Unistruts    | 300lb          |
| CA2   | Dual Beam/Unistruts      | 300lb          |
| CA8   | Structural/Unistruts     | 300lb          |
| CA4   | Structural/Unistrut      | 300lb          |
| CAR4  | Structural/Unistrut      | 75lb           |
| CA8HD | Structural/Unistrut      | 500lb          |
| CA8XD | Structural/Unistrut      | 600lb          |
| CAT3  | Truss/Beam to 3.5"       | 400lb          |
| CAV1  | Vaulted (angled) Ceiling | 300lb          |
| CAB1  | Ibeam (to 12")           | 250lb          |
| CAS1W | Suspended Ceiling        | 60lb           |
| CAS2W | Suspended Ceiling        | 60lb           |
| CAS3W | Suspended Ceiling        | 50lb           |
|       |                          |                |