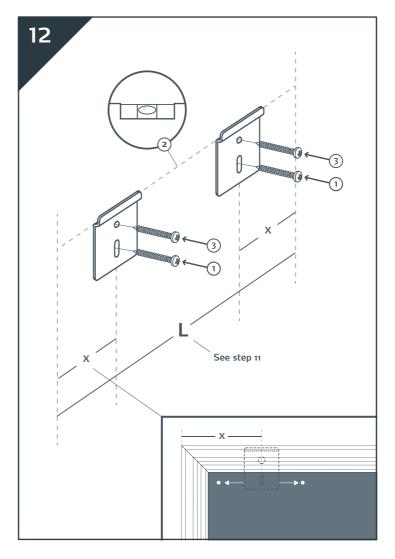

Incorrect assembly can lead to screen damage and invalidate the dnp warranty.



Be careful not to kink the film during handling as it could make permanent marks in the film.



Keep sharp objects away from the film as they can scratch the film and destroy the optical properties.



Please note that the backside of the film is more sensitive than the frontside and should thus be handled more carefully.



Do not apply pressure to the screen material once it is mounted on the frame

#### Need help?



<u>US citizens: Contact dnp US Hotline:</u> *Call (619)-600-2892* for instant service- and installation support.

Open Monday-Friday from 6:00 AM to 6:00 PM. US requests only.

#### All others:

Please contact place of purchase

June 2012 - Part no. 3751 - rev. 4 - dnp