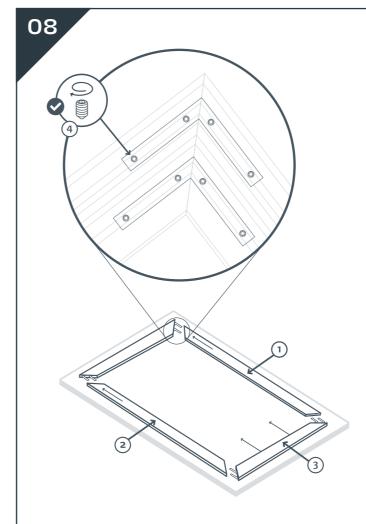

uctions. Incorrect assembly can lead to screen damage and invalidate the dnp warranty.



Be careful not to kink the film during handling as it could make permanent marks in the film.



Keep sharp objects away from the film as they can scratch the film and destroy the optical properties.



Please note that the backside of the film is more sensitive than the frontside and should thus be handled more carefully.



Do not apply pressure to the screen material once it is mounted on the frame

#### Need help?



<u>US citizens: Contact dnp US Hotline:</u> *Call (619)-600-2892* for instant service- and installation support.

Open Monday-Friday from 6:00 AM to 6:00 PM. US requests only.

#### All others:

Please contact place of purchase

June 2012 - Part no. 3751 - rev. 4 - dnp