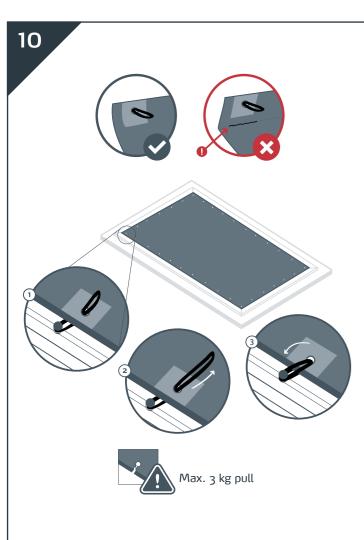

### Warnings

Follow all assembly instructions. Incorrect assembly can lead to screen damage and invalidate the dnp warranty.

Be careful not to kink the film during handling as it could make permanent marks in the film.

Keep sharp objects away from the film as they can scratch the film and destroy the optical properties.

Please note that the backside of the film is more sensitive than the frontside and should thus be handled more carefully.

Do not apply pressure to the screen material once it is mounted on the frame