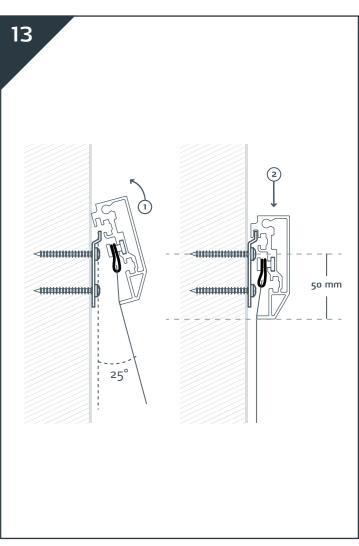

### Warnings

Follow all assembly instructions. Incorrect assembly can lead to screen damage and invalidate the dnp warranty.

Be careful not to kink the film during handling as it could make permanent marks in the film.