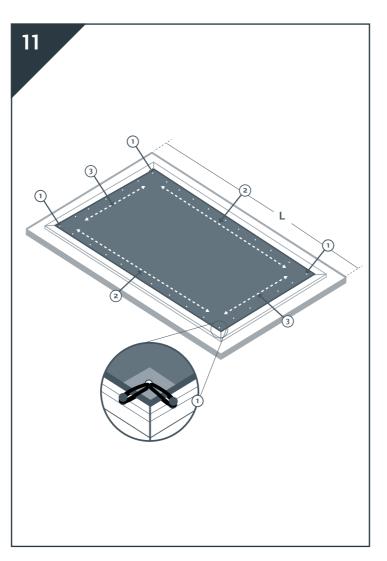

s. Incorrect assembly can lead to screen damage and invalidate the dnp warranty.



Be careful not to kink the film during handling as it could make permanent marks in the film.



Keep sharp objects away from the film as they can scratch the film and destroy the optical properties.



Please note that the backside of the film is more sensitive than the frontside and should thus be handled more carefully.



Do not apply pressure to the screen material once it is mounted on the frame

#### Need help?



<u>US citizens: Contact dnp US Hotline:</u> *Call (619)-600-2892* for instant service- and installation support.

Open Monday-Friday from 6:00 AM to 6:00 PM. US requests only.

#### All others:

Please contact place of purchase

June 2012 - Part no. 3751 - rev. 4 - dnp