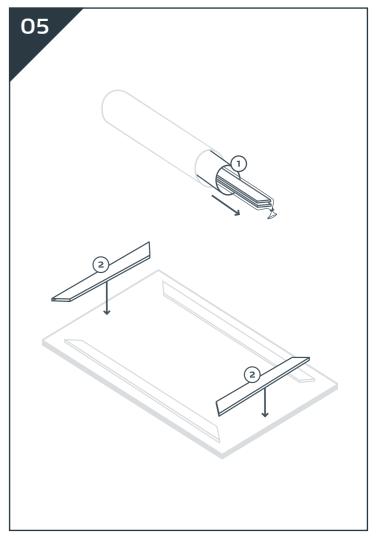

instructions. Incorrect assembly can lead to screen damage and invalidate the dnp warranty.



Be careful not to kink the film during handling as it could make permanent marks in the film.



Keep sharp objects away from the film as they can scratch the film and destroy the optical properties.



Please note that the backside of the film is more sensitive than the frontside and should thus be handled more carefully.



Do not apply pressure to the screen material once it is mounted on the frame

#### Need help?



<u>US citizens: Contact dnp US Hotline:</u> *Call (619)-600-2892* for instant service- and installation support.

Open Monday-Friday from 6:00 AM to 6:00 PM. US requests only.

#### All others:

Please contact place of purchase

June 2012 - Part no. 3751 - rev. 4 - dnp