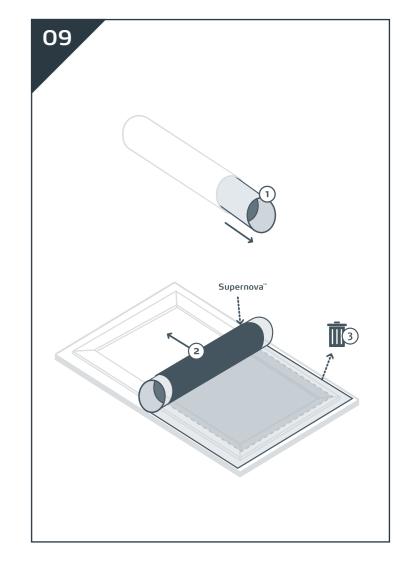

### Warnings

Follow all assembly instructions. Incorrect assembly can lead to screen damage and invalidate the dnp warranty.

Be careful not to kink the film during handling as it could make permanent marks in the film.

Keep sharp objects away from the film as they can scratch the film and destroy the optical properties.

Please note that the backside of the film is more sensitive than the frontside and should thus be handled more carefully.