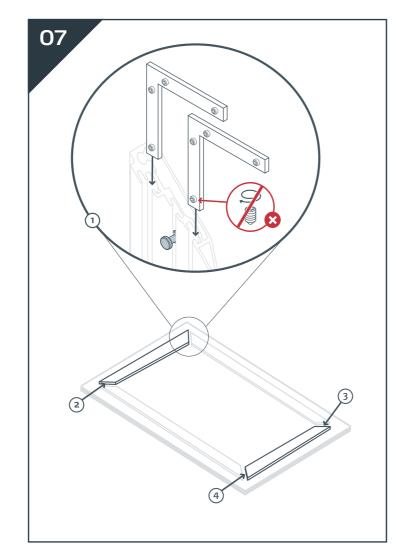

tructions. Incorrect assembly can lead to screen damage and invalidate the dnp warranty.



Be careful not to kink the film during handling as it could make permanent marks in the film.



Keep sharp objects away from the film as they can scratch the film and destroy the optical properties.



Please note that the backside of the film is more sensitive than the frontside and should thus be handled more carefully.



Do not apply pressure to the screen material once it is mounted on the frame

#### Need help?



<u>US citizens: Contact dnp US Hotline:</u> *Call (619)-600-2892* for instant service- and installation support.

Open Monday-Friday from 6:00 AM to 6:00 PM. US requests only.

#### All others:

Please contact place of purchase

June 2012 - Part no. 3751 - rev. 4 - dnp