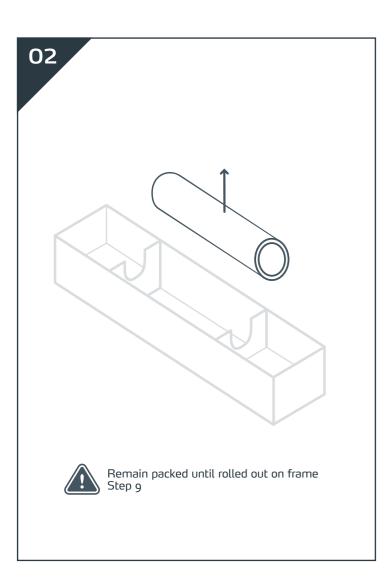

### Warnings

Follow all assembly instructions. Incorrect assembly can lead to screen damage and invalidate the dnp warranty.

Be careful not to kink the film during handling as it could make permanent marks in the film.

Keep sharp objects away from the film as they can scratch the film and destroy the optical properties.

Please note that the backside of the film is more sensitive than the frontside and should thus be handled more carefully.