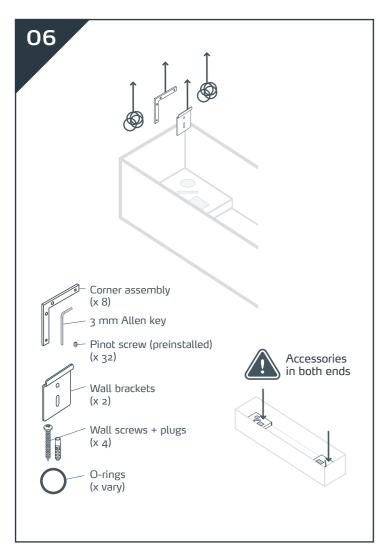

nstructions. Incorrect assembly can lead to screen damage and invalidate the dnp warranty.



Be careful not to kink the film during handling as it could make permanent marks in the film.



Keep sharp objects away from the film as they can scratch the film and destroy the optical properties.



Please note that the backside of the film is more sensitive than the frontside and should thus be handled more carefully.



Do not apply pressure to the screen material once it is mounted on the frame

#### Need help?



<u>US citizens: Contact dnp US Hotline:</u> *Call (619)-600-2892* for instant service- and installation support.

Open Monday-Friday from 6:00 AM to 6:00 PM. US requests only.

#### All others:

Please contact place of purchase

June 2012 - Part no. 3751 - rev. 4 - dnp